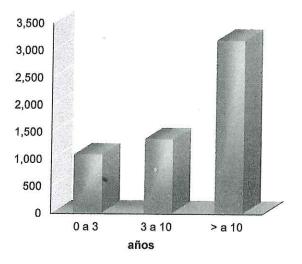

| TOTAL EN ACTIVO              | 31 - dic - 15 | 31 - dic - 16 | Aumento /<br>(Disminución) |
|------------------------------|---------------|---------------|----------------------------|
| No. de participantes         | 5,686         | 5,620         | (1.2%)                     |
| Nómina anualizada (\$'000)   | \$475,973     | \$496,597     | 4.3%                       |
| Vales de despensa mensual    | \$1,480       | \$1,525       | 3.1%                       |
| Vida Laboral Remanente Total | 58,282 años   | 56,650. años  | (2.8%)                     |
| Media                        |               |               |                            |
| Edad actual                  | 42.4 años     | 42.9 años     | 0.5 años                   |
| Antigüedad                   | 11.5 años     | 11.9 años     | 0.4 años                   |
| Sueldo mensual               | \$6,976       | \$7,364       | 5.6%                       |