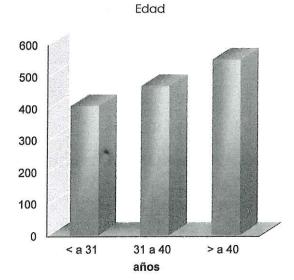

#### Estructura de la Población 2.

A continuación se presenta un cuadro que muestra la estructura de la población considerada en la valuación actuarial practicada al 31 de diciembre de 2015 y la que nos ocupa:

| TOTAL EN ACTIVO              | 31 - dic - 15 | 31 - dic - 16 | Aumento /<br>(Disminución) |
|------------------------------|---------------|---------------|----------------------------|
| No. de participantes         | 5,686         | 5,620         | (1.2%)                     |
| Nómina anualizada (\$'000)   | \$475,973     | \$496,597     | 4.3%                       |
| Vales de despensa mensual    | \$1,480       | \$1,525       | 3.1%                       |
| Vida Laboral Remanente Total | 58,282 años   | 56,650. años  | (2.8%)                     |
| Media                        |               |               |                            |
| Edad actual                  | 42.4 años     | 42.9 años     | 0.5 años                   |
| Antigüedad                   | 11.5 años     | 11.9 años     | 0.4 años                   |
| Sueldo mensual               | \$6,976       | \$7,364       | 5.6%                       |