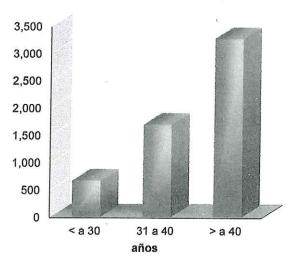

| TOTAL EN ACTIVO              | 31 - dic - 15 | 31 - dic - 16 | Aumento /<br>(Disminución) |
|------------------------------|---------------|---------------|----------------------------|
| No. de participantes         | 5,686         | 5,620         | (1.2%)                     |
| Nómina anualizada (\$'000)   | \$475,973     | \$496,597     | 4.3%                       |
| Vales de despensa mensual    | \$1,480       | \$1,525       | 3.1%                       |
| Vida Laboral Remanente Total | 58,282 años   | 56,650. años  | (2.8%)                     |
| Media                        |               |               |                            |
| Edad actual                  | 42.4 años     | 42.9 años     | 0.5 años                   |
| Antigüedad                   | 11.5 años     | 11.9 años     | 0.4 años                   |
| Sueldo mensual               | \$6,976       | \$7,364       | 5.6%                       |