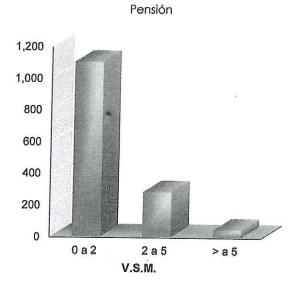

#### PARTICIPANTES PENSIONADOS\*\*

| TOTAL PENSIONADOS          | 31 - dic - 15 | 31 - dic - 16 | Aumento /<br>(Disminución) |
|----------------------------|---------------|---------------|----------------------------|
| No. de participantes       | 1,348         | 1,426         | 5.8%                       |
| Nómina anualizada (\$'000) | \$64,511      | \$72,382      | 12.2%                      |
| Vales de despensa mensual  | \$1,480       | \$1,525       | 3.1%                       |
| Media                      |               |               |                            |
| Edad actual                | 67.3 años     | 67.3 años     | 0.0 años                   |
| Pensión mensual            | \$3,988       | \$4,230       | 6.1%                       |