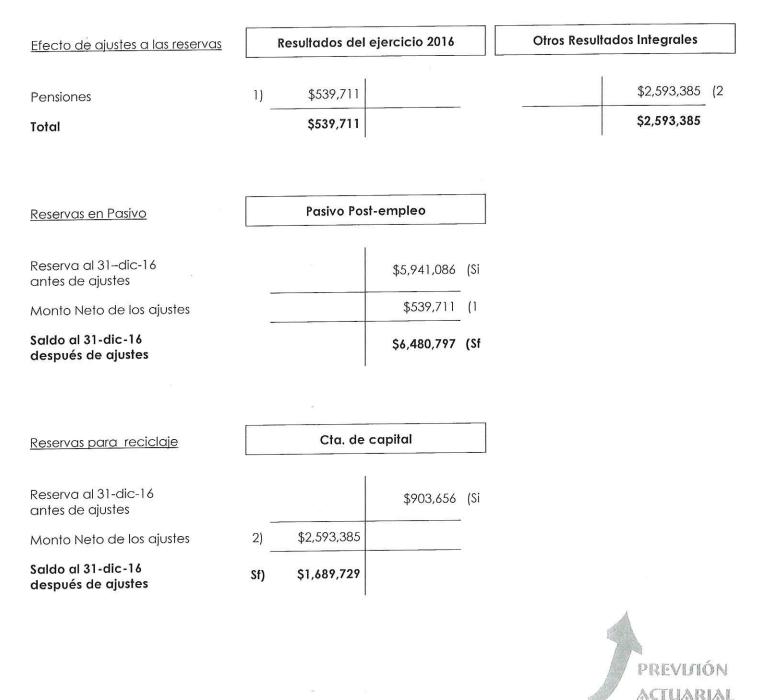

# B.1 Integración de los ajustes de cierre de 2016 por conceptos

En el cuadro siguiente se presentan los montos de ajustes a las cuentas de pasivo y de capital de las contingencias laborales, desglosados por conceptos, para el cierre a la fecha de valuación, 31 de diciembre de 2016.

-

|                                             | 1315-0-622003-2025-0503-250725-402 | de Plan de<br>siones |
|---------------------------------------------|------------------------------------|----------------------|
| Conceptos                                   | Post-empleo                        | Remediciones         |
| Diferencia en el cierre de 2015             | \$0                                | \$0                  |
| Diferencia en el Costo Neto del<br>Periodo  | \$676,488                          | (\$87,734)           |
| Pagos realizados directos y<br>aportaciones | (\$136,778)                        |                      |
| (Ganancias) / Pérdidas del Plan de<br>2016  |                                    | (\$2,505,651)        |
| Monto Neto de los ajustes                   | \$539,711                          | (\$2,593,385)        |

#### B.2 Ajustes para cierre de 2016

Se presentan las cifras resultado de las valuaciones actuariales al 31-dic-2016, para ajustar las cuentas contables en pasivo y capital, afectando el costo de ventas o gastos generales y Otro Resultado Integral (ORI), de acuerdo con el párrafo 50 de la NIF D-3; se realiza la distinción por cada contingencia laboral. (Cifras de M.N. en <u>\$'000</u>).