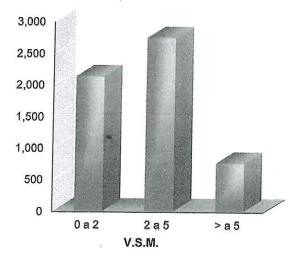

| TOTAL EN ACTIVO              | 31 - dic - 15 | 31 - dic - 16 | Aumento /<br>(Disminución) |
|------------------------------|---------------|---------------|----------------------------|
| No. de participantes         | 5,686         | 5,620         | (1.2%)                     |
| Nómina anualizada (\$'000)   | \$475,973     | \$496,597     | 4.3%                       |
| Vales de despensa mensual    | \$1,480       | \$1,525       | 3.1%                       |
| Vida Laboral Remanente Total | 58,282 años   | 56,650. años  | (2.8%)                     |
| Media                        |               |               |                            |
| Edad actual                  | 42.4 años     | 42.9 años     | 0.5 años                   |
| Antigüedad                   | 11.5 años     | 11.9 años     | 0.4 años                   |
| Sueldo mensual               | \$6,976       | \$7,364       | 5.6%                       |