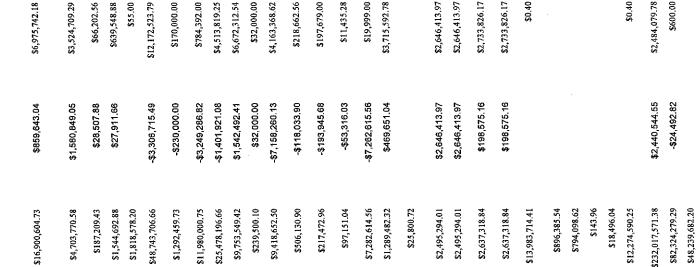

#### MUNICIPIO DE MERIDA YUCATAN DIRECCIÓN DE FINANZAS Y TESORERÍA MUNICIPAL ESTADO DE INGRESOS Y GASTOS DEL 1º AL 30 DE SEPTIEMBRE DE 2016 Y ACUMULADO DEL 1º DE ENERO AL 30 DE SEPTIEMBRE DE 2016

| <del></del>                                                                                                                                  |                                                                    |                |                                                                  |      |                                                                |                                                        |         |                                            |      |
|----------------------------------------------------------------------------------------------------------------------------------------------|--------------------------------------------------------------------|----------------|------------------------------------------------------------------|------|----------------------------------------------------------------|--------------------------------------------------------|---------|--------------------------------------------|------|
|                                                                                                                                              | MENSUAL                                                            | %              | ACUMULADA                                                        | %    |                                                                | MENSUAL                                                | %       | ACUMULADA                                  | %    |
| IMPUESTOS                                                                                                                                    | \$42,968,051.96                                                    | 18%            | \$534,899,423.44                                                 | 25%  | SERVICIOS PERSONALES                                           | \$87,586,938.92                                        | 40%     | \$708,995,729.41                           | 43%  |
| CONTRIBUCIONES DE<br>MEJORAS                                                                                                                 | \$0.00                                                             | Ο%             | \$0.00                                                           | 0%   | MATERIALES Y<br>SUMINISTROS                                    | \$18,564,966.21                                        | 8%      | \$113,623,367.06                           | 7%   |
| DERECHOS                                                                                                                                     | \$15,226,888.96                                                    | 6%             | \$131,484,294.28                                                 | 6%   | SERVICIOS GENERALES                                            | \$63,523,457.79                                        | 29%     | \$474,203,453,24                           | 29%  |
| PRODUCTOS DE TIPO<br>CORRIENTE                                                                                                               | \$2,794,275.38                                                     | 1%             | \$19,836,405.71                                                  | 1%   | TRANSFERENCIAS,<br>ASIGNACIONES, SUBSIDIOS<br>Y OTRAS AYUDAS   | \$45,135,395.31                                        | 20%     | \$314,753,627.89                           | 19%  |
| APROVECHAMIENTOS DE<br>TIPO CORRIENTE                                                                                                        | \$1,297,611.13                                                     | 1%             | \$8,430,413.33                                                   | 0%   | INTERESES, COMISIONES Y<br>OTROS GASTOS DE LA<br>DEUDA PÚBLICA | \$812,738.62                                           | 0%      | \$6,870,050.14                             | 0%   |
| INGRESOS NO COMPRENDIDOS EN LAS FRACCIONES DE LA LEY DE INGRESOS CAUSADOS EN EJERCICIOS FISCALES ANTERIORES PENDIENTES DE LIQUIDACION O PAGO | \$5,142,432.39                                                     | 2%             | \$80,185,329.49                                                  | 4%   | OTROS GASTOS Y<br>PERDIDAS<br>EXTRAORDINARIAS                  | \$4,862,683.03                                         | 3%      | \$38,109,034.18                            | 2%   |
| PARTICIPACIONES                                                                                                                              | \$99,067,088,78                                                    | 42%            | \$770,812,933.03                                                 | 36%  | INVERSION PÚBLICA                                              | \$0.00                                                 | 0%      | \$0.00                                     | 0%   |
| APORTACIONES                                                                                                                                 | \$60,338,096.06                                                    | 26%            | \$482,704,768.48                                                 | 23%  |                                                                |                                                        |         |                                            |      |
| CONVENIOS                                                                                                                                    | \$1,512,952.00                                                     | 1%             | \$61,138,938,53                                                  | 3%   |                                                                |                                                        |         |                                            |      |
| TRANSFERENCIAS INTERNAS<br>Y ASIGNACIONES AL SECTOR<br>PÚBLICO                                                                               | \$0.00                                                             | 0%             | \$0.00                                                           | 0%   |                                                                |                                                        |         |                                            |      |
| TRANSFERENCIAS AL RESTO<br>DEL SECTOR PÚBLICO                                                                                                | \$0.00                                                             | 0%             | \$0.00                                                           | 0%   |                                                                |                                                        |         |                                            |      |
| AYUÐAS SOCIALES                                                                                                                              | \$0.00                                                             | 0%             | \$0.00                                                           | 0%   |                                                                |                                                        |         |                                            |      |
| OTROS INGRESOS Y<br>BENEFICIOS                                                                                                               | \$6,965,652.83                                                     | 3%             | \$37,807,908.84                                                  | 2%   |                                                                |                                                        |         | •                                          |      |
| TOTAL DE INGRÉSOS                                                                                                                            | \$235,312,949.49                                                   | 100%           | \$2,127,300,415.13                                               | 100% | TOTAL DE EGRESOS                                               | \$220,486,179,88                                       | 100%    | \$1,656,555,261.92                         | 100% |
| EXISTENCIA INICIAL                                                                                                                           |                                                                    |                |                                                                  |      | EXISTENCIA FINAL                                               |                                                        |         |                                            |      |
| BANCOS (31-08-16)                                                                                                                            | \$749,064,184.65 (                                                 | 31-12-15)      | \$299,610,685.26                                                 |      | BANCOS DISPONIBLE (30-09-                                      | \$756,546,420,33                                       |         | \$756,546,420.33                           |      |
| OTROS ACTIVOS (31-08-16)<br>PASIVOS (31-08-16)<br>HACIENDA PÚBLICA/<br>PATRIMONIO (30-09-16)                                                 | \$8,220,682,556.02 (<br>\$6,333,554,284.50) (<br>\$6,970,520.49) ( | 31-12-15)      | \$6,819,694,478.83<br>(\$5,957,473,615.70)<br>\$1,011,472,003.69 |      | 16)<br>OTROS ACTIVOS (30-09-16)<br>PASIVOS (30-09-16)          | \$8,229,211,9 <del>18.52</del><br>(\$6,341,709,633.56) |         | \$8,229,211,918.52<br>(\$6,341,709,633,56) |      |
| SUMAS IGUALES                                                                                                                                | \$2,864,534,885.17                                                 |                | \$4,300,603,967.21                                               |      | SUMAS IGUALES                                                  | \$2,864,534,885.17                                     | •       | \$4,300,603,967.21                         | -    |
|                                                                                                                                              | LIC. MAURICIO VILA E<br>PRESIDENTE MUNIC                           | DOSAL<br>DIPAL |                                                                  | ·    | C.P. JUAN C<br>DIRECTOR DE F                                   | ARTO ROSELA OR                                         | ES, MTR | IO.                                        |      |