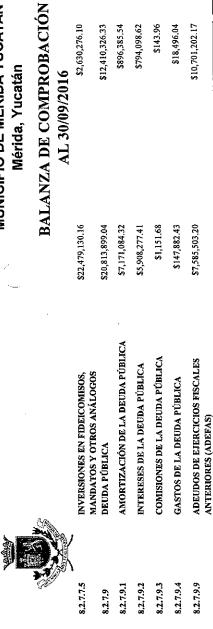

#### MUNICIPIO DE MÉRIDA YUCATÁN ESTADO ANALITICO DE LA DEUDA Y OTROS PASIVOS AL 30 DE SEPTIEMBRE DE 2016

| Denominación de las Deudas             | Moneda de<br>Contratación | Institución o<br>País Acreedor | Saldo Inicial<br>del Periodo | Saldo Final<br>del Período |
|----------------------------------------|---------------------------|--------------------------------|------------------------------|----------------------------|
| DEUDA PÚBLICA                          |                           |                                |                              |                            |
| Corto Plazo                            | ļ                         |                                |                              | •                          |
| Deuda Interna                          |                           |                                | \$10,756,626.48              | \$10,756,626.48            |
| 2.1.3.1,2 Instituciones de Crédito     | Pesos                     | Bancaria                       | \$10,756,626.48              | \$10,756,626.48            |
| 2.1.3.1.1 Títulos y Valores            | Pesos                     |                                | \$0.00                       | \$0.00                     |
| 2.1.3.3.1 Arrendamiento Financieros    | Pesos                     |                                | \$0.00                       | \$0.00                     |
| Deuda Externa                          |                           |                                | \$0.00                       | \$0.00                     |
| Organismos Financieros Internacionales | Pesos                     |                                | \$0.00                       | \$0.00                     |
| Deuda Bilateral                        | Pesos                     |                                | \$0.00                       | \$0.00                     |
| Títulos y Valores                      | Pesos                     |                                | \$0.00                       | \$0.00                     |
| Arrendamientos Financieros             | Pesos                     |                                | \$0.00                       | \$0.00                     |
| Subtotal a Corto Plazo                 |                           |                                | \$10,756,626.48              | \$10,756,626.48            |
| Largo Plazo                            |                           |                                |                              |                            |
| Deuda interna                          | 1                         |                                | \$126,390,361.50             | \$ 118,322,891.64          |
| 2.2.3.3 Instituciones de Crédito       | Pesos                     | Bancaria                       | \$126,390,361.50             | \$118,322,891.64           |
| 2.2.3.1 Títulos y Valores              | Pesos                     |                                | \$0.00                       | \$0.00                     |
| 5 Arrendamientos Financieros           | Pesos                     |                                | \$0.00                       | \$0,00                     |
|                                        |                           |                                |                              |                            |
| Deuda Externa                          |                           |                                | \$0.00                       | \$0.00                     |
| Organismos Financieros Internacionales | Pesos                     |                                | \$0.00                       | \$0.00                     |
| Deuda Bilateral                        | Pesos                     |                                | \$0.00                       | \$0.00                     |
| Títulos y Valores                      | Pesos                     |                                | \$0.00                       | \$0.00                     |
| Arrendamientos Financieros             | Pesos                     |                                | \$0.00                       | \$0.00                     |
| Subtotal a Largo Plazo                 |                           |                                | \$126,390,361.50             | \$ 118,322,891.64          |
| Otros Pasivos                          |                           |                                | \$5,820,326,627.72           | \$6,212,630,115.44         |
| Total de Deuda y Otros Pasivos         |                           |                                | \$5,957,473,615.70           | \$6,341,709,633.56         |

Bajo protesta de decir la verdad declaramos que los Estados Financieros y sus Notas son razonablemente correctos y responsabilidad del emisor.

LIC. MAUDICIO VILA DOSAL PRESIDENTE MUNICIPAL C.P. JUAN CARLOS ASSEL FLORES, MTRO. DIRECTOR DE FINANCAS Y TESORERÍA MUNICIPAL