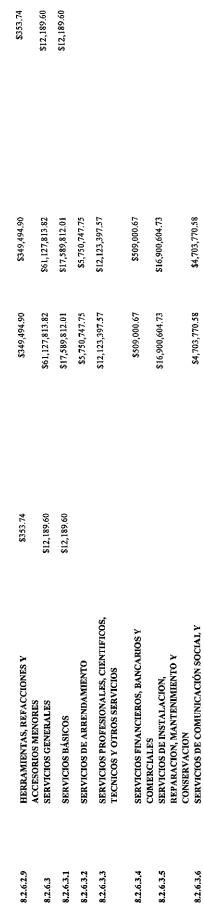

ENTOS Y UTENSILIOS                                                                 | 83,939,99   | \$1,706,993.26  | \$1,706,993.26  |              | •, |
| MATERIALES Y ARTÍCULOS DE                                                              | \$28.91     | \$5,413,702.14  | \$5,413,702.14  |              |    |
| CONSTRUCCION Y DE REFARACION<br>PRODUCTOS QUÍMICOS, FARMACEUTICOS<br>V DE 14 DODIACONO |             | \$319,289.46    | \$319,289.46    |              |    |
| COMBINET STREET CONTROL                                                                |             | \$4,645,343.14  | \$4,578,527.14  | \$66,816.00  | Š  |
| ADITIVOS<br>VESTUARIO, BLANCOS, PRENDAS DE                                             | \$179,00    | \$524,126.31    | \$524,126.31    |              |    |



PROTECCION Y ARTÍCULOS DEPORTIVOS

8.2.6.2.2 8.2.6.2.4 8.2.6.2.5 8.2.6.2.6 8.2.6.2.7

8.2.6.2.1

8.2.6.2

|                                  |                     |                           | \$2,399,279.20                |                                                                                         |                          |
|----------------------------------|---------------------|---------------------------|-------------------------------|-----------------------------------------------------------------------------------------|--------------------------|
|                                  |                     |                           | \$2,398,221.37                |                                                                                         |