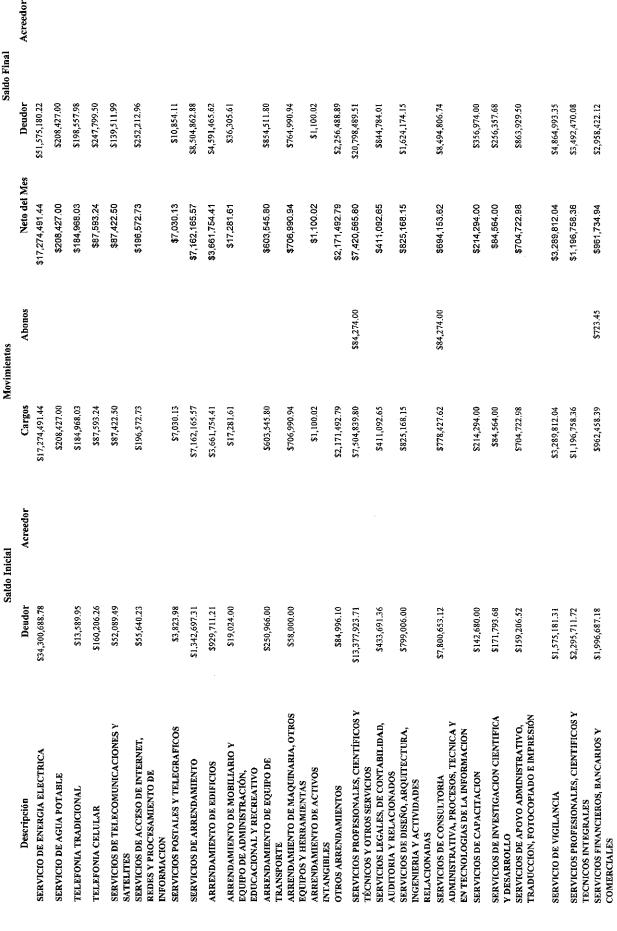

## ANEXO DESGLOSE DE INGRESOS AL 31/03/2016

|                |                                                                              | Saldo Inicial    | M               | Movimientos      |                  | Saldo Final      |
|----------------|------------------------------------------------------------------------------|------------------|-----------------|------------------|------------------|------------------|
|                | Descripción                                                                  | Deudor Acreedor  | Cargos          | Abonos           | Neto del Mes     | Deudor Acreedor  |
| 4              | INGRESOS Y OTROS BENEFICIOS                                                  | \$496,938,248.85 | \$74,584,204.86 | \$304,599,073.85 | \$230,014,868.99 | \$726,953,117.84 |
| 4,1            | INGRESOS DE GESTION                                                          | \$296,400,047.65 | \$826,141.60    | \$68,210,899.08  | \$67,384,757.48  | \$362,784,805.13 |
| 4.1.1          | IMPUESTOS                                                                    | \$218,374,053.01 | \$812,680.00    | \$44,823,296.64  | \$44,010,616.64  | \$262,384,669.65 |
| 4.1.1.1        | IMPUESTOS SOBRE LOS INGRESOS                                                 | \$325,654.30     | \$552.00        | \$380,612,90     | \$380,060.90     | \$705,715.20     |
| 4,1.1,1.1      | IMPUESTO SOBRE ESPECTACULOS Y DIVERSIONES PIRITICAS                          | \$325,654.30     | \$552.00        | \$380,612.90     | \$380,060.90     | \$705,715.20     |
| 4.1.1.1.1      | BAILES Y CONJUNTOS                                                           | 810,070.00       |                 | \$306.00         | \$306.00         | \$10,376.00      |
| 4.1.1.1.1.1    | EJERCICIO                                                                    | \$10,070.00      |                 | \$306.00         | \$306.00         | \$10,376.00      |
| 4,1,1,1,1,5    | CORRIDA DE TOROS                                                             | \$82,817.00      |                 | \$832.00         | \$832.00         | \$83,649.00      |
| 4,1,1,1,1,5,1  | EJERCICIO                                                                    | \$82,817.00      |                 | \$832.00         | \$632.00         | \$83,649.80      |
| 4.1.1.1.7      | EVENTOS DEPORTIVOS BOX Y LUCHA                                               | \$7,538.00       |                 | \$7,911.00       | \$7,911.00       | \$15,449.00      |
| 4.1.1.1.7.1    | EJERCICIO                                                                    | \$7,538.00       |                 | \$7,911.00       | \$7,911.00       | \$15,449.00      |
| 4.1.1.1.18     | OBRAS TEATRAL Y FUNCIONES YUC.                                               | \$123,973.30     | \$552.00        | \$43,985.40      | \$43,433.40      | \$167,406.70     |
| 4.1.1.1.8.1    | EJERCICIO                                                                    | \$123,973.30     | \$552.00        | \$43,985.40      | \$43,433.40      | \$167,406.70     |
| 4.1.1.1.1.10   | BILLARES                                                                     |                  |                 | \$174.00         | \$174.00         | \$174.00         |
| 4.1.1.1.1.10.1 | EJERCICIO                                                                    |                  |                 | \$174.00         | \$174.00         | \$174.90         |
| 4.1.1.1.11     | ARTISTAS Y GRUPOS DE ESPECTACULOS                                            | \$101,256.00     |                 | \$327,404.50     | \$327,404.50     | \$428,660.50     |
| 4.11.11.11.1   | EJERCICIO                                                                    | \$101,256.00     |                 | \$327,404.50     | \$327,404.50     | \$428,660.50     |
| 4.1.1.2        | IMPUESTOS SOBRE EL PATRIMONIO                                                | \$158,843,444,54 | \$614,209.00    | \$15,888,853.24  | \$15,274,644.24  | \$174,118,088.78 |
| 4.1,1,2,1      | IMPUESTO PREDIAL                                                             | \$158,843,444.54 | \$614,209.00    | \$15,888,853.24  | \$15,274,644.24  | \$174,118,088.78 |
| 4.1.1.2.1.1    | BASE VALOR CATASTRAL                                                         | \$148,349,918.54 | \$614,209.00    | \$7,852,762.24   | \$7,238,553.24   | \$155,588,471.78 |
| 4,1,1,2,1,1,1  | EJERCICIO                                                                    | \$179,826,679.54 | \$84,576.00     | \$7,852,762.24   | \$7,768,186.24   | \$187,594,865.78 |
| 4.1.1.2.1.1.5  | BONIFICACION PREDIAL CATASTRAL                                               | -\$31,476,761.00 | \$529,633.00    |                  | -\$529,633.00    | -\$32,006,394.00 |
| 4.1.1.2.1.2    | BASE CONTRAPRESTACION                                                        | \$10,493,526.00  |                 | \$8,036,091.00   | \$8,036,091.00   | \$18,529,617.00  |
| 4.1.1.2.1.2.1  | EJERCICIO                                                                    | \$9,249,846.00   |                 | \$7,837,991.00   | \$7,837,991.00   | \$17,087,837.00  |
| 4.1.1.2.1.2.3  | PARTE PROPORCIONAL DE AVALUOS                                                | \$1,243,680.00   |                 | 8198,100.00      | \$198,100.00     | \$1,441,780.00   |
| 4.1.1.3        | IMPUESTO SOBRE LA PRODUCCION EL                                              | \$49,519,088.88  | \$197,919.00    | \$26,400,097.44  | \$26,202,178.44  | \$75,721,267.32  |
| 4.1.1.3.1      | IMPLESTO SOBRE ADQUISICION DE IMPLIER ES                                     | \$49,519,088.88  | \$197,919.00    | \$26,400,097.44  | \$26,202,178.44  | \$75,721,267.32  |
| 4.1.1.3.1.1    | EJERCICIO (CUMPLIDOS)                                                        | \$43,360,697.00  | \$197,919.00    | \$18,532,667.00  | \$18,334,748.00  | \$61,695,445.00  |
| 4.1.1.3.1.2    | EXTEMPORANEO                                                                 | \$6,158,391.88   |                 | \$7,867,430.44   | \$7,867,430.44   | \$14,025,822.32  |
| 4.1.1.7        | ACCESORIOS DE IMPUESTOS                                                      | \$9,685,865.29   |                 | \$2,153,733.06   | \$2,153,733.06   | \$11,839,598.35  |
| 4.1.1.7.1      | ACTUALIZACION DE IMPUESTOS                                                   | \$765,402.00     |                 | \$227,996.78     | \$227,996.78     | \$993,398.78     |
| 4.1.7.1.1      | IMPUESTOS SOBRE LOS INGRESOS                                                 | \$55.00          |                 |                  |                  | \$55,00          |
| 4.1.1.7.1.1.1  | IMPUESTO SOBRE ESPECTACULOS Y DIVERSIONES PUBLICAS                           | \$55.00          |                 |                  |                  | \$55.00          |
| 4.1.1.7.1.2    | IMPUESTOS SOBRE EL PATRIMONIO                                                | \$660,260,69     |                 | \$164,013,12     | \$164,013.12     | \$824,273.81     |
| 4.1.1.7.1.2.1  | IMPUESTO PREDIAL                                                             | \$660,260.69     |                 | \$164,013.12     | \$164,013.12     | \$824,273.81     |
| 4.1.1.7.1.3    | IMPUESTO SOBRE LA PRODUCCION EL                                              | \$105,086.31     |                 | \$63,983.66      | \$63,983.68      | \$169,069.97     |
| 4.1.1.7.1.3.1  | COMPOUND I LAS INAINACLIONES<br>IMPUESTO SOBRE ADQUISICION DE<br>FINAITED ES | \$105,086.31     |                 | \$63,983.66      | \$63,983.66      | \$169,069.97     |
| 4.1.1.7.2      | RECARGOS DE IMPUESTOS                                                        | \$8,862,041.31   |                 | \$1,919,519.28   | \$1,919,519,28   | \$10,781,560.59  |
| 4.1.1.7.2.1    | Impuestos sobre los ingresos                                                 | \$230.00         | Página 2        |                  |                  | \$230.00         |
|                |                                                                              |                  |                 |                  |                  |                  |