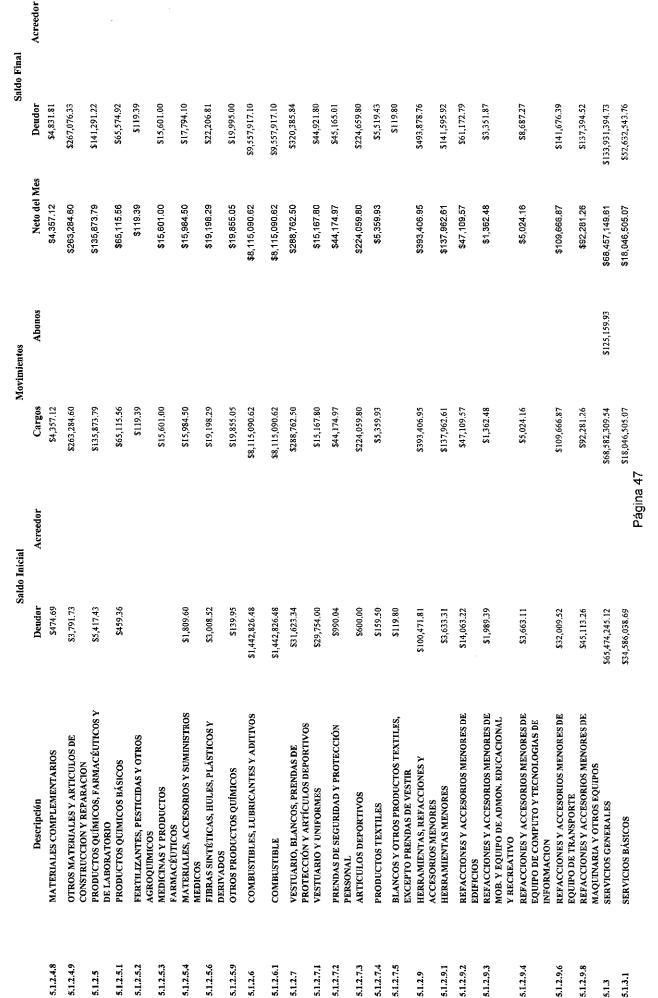

## ANEXO DESGLOSE DE INGRESOS AL 31/03/2016

|                |                                                                              | Saldo Inicial    | M               | Movimientos      |                  | Saldo Final      |
|----------------|------------------------------------------------------------------------------|------------------|-----------------|------------------|------------------|------------------|
|                | Descripción                                                                  | Deudor Acreedor  | Cargos          | Abonos           | Neto del Mes     | Deudor Acreedor  |
| 4              | INGRESOS Y OTROS BENEFICIOS                                                  | \$496,938,248.85 | \$74,584,204.86 | \$304,599,073.85 | \$230,014,868.99 | \$726,953,117.84 |
| 4,1            | INGRESOS DE GESTION                                                          | \$296,400,047.65 | \$826,141.60    | \$68,210,899.08  | \$67,384,757.48  | \$362,784,805.13 |
| 4.1.1          | IMPUESTOS                                                                    | \$218,374,053.01 | \$812,680.00    | \$44,823,296.64  | \$44,010,616.64  | \$262,384,669.65 |
| 4.1.1.1        | IMPUESTOS SOBRE LOS INGRESOS                                                 | \$325,654.30     | \$552.00        | \$380,612,90     | \$380,060.90     | \$705,715.20     |
| 4,1.1,1.1      | IMPUESTO SOBRE ESPECTACULOS Y DIVERSIONES PIRITICAS                          | \$325,654.30     | \$552.00        | \$380,612.90     | \$380,060.90     | \$705,715.20     |
| 4.1.1.1.1      | BAILES Y CONJUNTOS                                                           | 810,070.00       |                 | \$306.00         | \$306.00         | \$10,376.00      |
| 4.1.1.1.1.1    | EJERCICIO                                                                    | \$10,070.00      |                 | \$306.00         | \$306.00         | \$10,376.00      |
| 4,1,1,1,1,5    | CORRIDA DE TOROS                                                             | \$82,817.00      |                 | \$832.00         | \$832.00         | \$83,649.00      |
| 4,1,1,1,1,5,1  | EJERCICIO                                                                    | \$82,817.00      |                 | \$832.00         | \$632.00         | \$83,649.80      |
| 4.1.1.1.7      | EVENTOS DEPORTIVOS BOX Y LUCHA                                               | \$7,538.00       |                 | \$7,911.00       | \$7,911.00       | \$15,449.00      |
| 4.1.1.1.7.1    | EJERCICIO                                                                    | \$7,538.00       |                 | \$7,911.00       | \$7,911.00       | \$15,449.00      |
| 4.1.1.1.18     | OBRAS TEATRAL Y FUNCIONES YUC.                                               | \$123,973.30     | \$552.00        | \$43,985.40      | \$43,433.40      | \$167,406.70     |
| 4.1.1.1.8.1    | EJERCICIO                                                                    | \$123,973.30     | \$552.00        | \$43,985.40      | \$43,433.40      | \$167,406.70     |
| 4.1.1.1.1.10   | BILLARES                                                                     |                  |                 | \$174.00         | \$174.00         | \$174.00         |
| 4.1.1.1.1.10.1 | EJERCICIO                                                                    |                  |                 | \$174.00         | \$174.00         | \$174.90         |
| 4.1.1.1.11     | ARTISTAS Y GRUPOS DE ESPECTACULOS                                            | \$101,256.00     |                 | \$327,404.50     | \$327,404.50     | \$428,660.50     |
| 4.11.11.11.1   | EJERCICIO                                                                    | \$101,256.00     |                 | \$327,404.50     | \$327,404.50     | \$428,660.50     |
| 4.1.1.2        | IMPUESTOS SOBRE EL PATRIMONIO                                                | \$158,843,444,54 | \$614,209.00    | \$15,888,853.24  | \$15,274,644.24  | \$174,118,088.78 |
| 4.1,1,2,1      | IMPUESTO PREDIAL                                                             | \$158,843,444.54 | \$614,209.00    | \$15,888,853.24  | \$15,274,644.24  | \$174,118,088.78 |
| 4.1.1.2.1.1    | BASE VALOR CATASTRAL                                                         | \$148,349,918.54 | \$614,209.00    | \$7,852,762.24   | \$7,238,553.24   | \$155,588,471.78 |
| 4,1,1,2,1,1,1  | EJERCICIO                                                                    | \$179,826,679.54 | \$84,576.00     | \$7,852,762.24   | \$7,768,186.24   | \$187,594,865.78 |
| 4.1.1.2.1.1.5  | BONIFICACION PREDIAL CATASTRAL                                               | -\$31,476,761.00 | \$529,633.00    |                  | -\$529,633.00    | -\$32,006,394.00 |
| 4.1.1.2.1.2    | BASE CONTRAPRESTACION                                                        | \$10,493,526.00  |                 | \$8,036,091.00   | \$8,036,091.00   | \$18,529,617.00  |
| 4.1.1.2.1.2.1  | EJERCICIO                                                                    | \$9,249,846.00   |                 | \$7,837,991.00   | \$7,837,991.00   | \$17,087,837.00  |
| 4.1.1.2.1.2.3  | PARTE PROPORCIONAL DE AVALUOS                                                | \$1,243,680.00   |                 | 8198,100.00      | \$198,100.00     | \$1,441,780.00   |
| 4.1.1.3        | IMPUESTO SOBRE LA PRODUCCION EL                                              | \$49,519,088.88  | \$197,919.00    | \$26,400,097.44  | \$26,202,178.44  | \$75,721,267.32  |
| 4.1.1.3.1      | IMPLESTO SOBRE ADQUISICION DE IMPLIER ES                                     | \$49,519,088.88  | \$197,919.00    | \$26,400,097.44  | \$26,202,178.44  | \$75,721,267.32  |
| 4.1.1.3.1.1    | EJERCICIO (CUMPLIDOS)                                                        | \$43,360,697.00  | \$197,919.00    | \$18,532,667.00  | \$18,334,748.00  | \$61,695,445.00  |
| 4.1.1.3.1.2    | EXTEMPORANEO                                                                 | \$6,158,391.88   |                 | \$7,867,430.44   | \$7,867,430.44   | \$14,025,822.32  |
| 4.1.1.7        | ACCESORIOS DE IMPUESTOS                                                      | \$9,685,865.29   |                 | \$2,153,733.06   | \$2,153,733.06   | \$11,839,598.35  |
| 4.1.1.7.1      | ACTUALIZACION DE IMPUESTOS                                                   | \$765,402.00     |                 | \$227,996.78     | \$227,996.78     | \$993,398.78     |
| 4.1.7.1.1      | IMPUESTOS SOBRE LOS INGRESOS                                                 | \$55.00          |                 |                  |                  | \$55,00          |
| 4.1.1.7.1.1.1  | IMPUESTO SOBRE ESPECTACULOS Y DIVERSIONES PUBLICAS                           | \$55.00          |                 |                  |                  | \$55.00          |
| 4.1.1.7.1.2    | IMPUESTOS SOBRE EL PATRIMONIO                                                | \$660,260,69     |                 | \$164,013,12     | \$164,013.12     | \$824,273.81     |
| 4.1.1.7.1.2.1  | IMPUESTO PREDIAL                                                             | \$660,260.69     |                 | \$164,013.12     | \$164,013.12     | \$824,273.81     |
| 4.1.1.7.1.3    | IMPUESTO SOBRE LA PRODUCCION EL                                              | \$105,086.31     |                 | \$63,983.66      | \$63,983.68      | \$169,069.97     |
| 4.1.1.7.1.3.1  | COMPOUND I LAS INAINACLIONES<br>IMPUESTO SOBRE ADQUISICION DE<br>FINAITED ES | \$105,086.31     |                 | \$63,983.66      | \$63,983.66      | \$169,069.97     |
| 4.1.1.7.2      | RECARGOS DE IMPUESTOS                                                        | \$8,862,041.31   |                 | \$1,919,519.28   | \$1,919,519,28   | \$10,781,560.59  |
| 4.1.1.7.2.1    | Impuestos sobre los ingresos                                                 | \$230.00         | Página 2        |                  |                  | \$230.00         |
|                |                                                                              |                  |                 |                  |                  |                  |