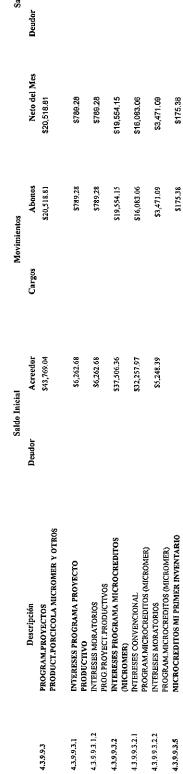

## ANEXO DESGLOSE DE INGRESOS AL 31/03/2016

|                |                                                                              | Saldo Inicial    | M               | Movimientos      |                  | Saldo Final      |
|----------------|------------------------------------------------------------------------------|------------------|-----------------|------------------|------------------|------------------|
|                | Descripción                                                                  | Deudor Acreedor  | Cargos          | Abonos           | Neto del Mes     | Deudor Acreedor  |
| 4              | INGRESOS Y OTROS BENEFICIOS                                                  | \$496,938,248.85 | \$74,584,204.86 | \$304,599,073.85 | \$230,014,868.99 | \$726,953,117.84 |
| 4,1            | INGRESOS DE GESTION                                                          | \$296,400,047.65 | \$826,141.60    | \$68,210,899.08  | \$67,384,757.48  | \$362,784,805.13 |
| 4.1.1          | IMPUESTOS                                                                    | \$218,374,053.01 | \$812,680.00    | \$44,823,296.64  | \$44,010,616.64  | \$262,384,669.65 |
| 4.1.1.1        | IMPUESTOS SOBRE LOS INGRESOS                                                 | \$325,654.30     | \$552.00        | \$380,612,90     | \$380,060.90     | \$705,715.20     |
| 4,1.1,1.1      | IMPUESTO SOBRE ESPECTACULOS Y DIVERSIONES PIRITICAS                          | \$325,654.30     | \$552.00        | \$380,612.90     | \$380,060.90     | \$705,715.20     |
| 4.1.1.1.1      | BAILES Y CONJUNTOS                                                           | 810,070.00       |                 | \$306.00         | \$306.00         | \$10,376.00      |
| 4.1.1.1.1.1    | EJERCICIO                                                                    | \$10,070.00      |                 | \$306.00         | \$306.00         | \$10,376.00      |
| 4,1,1,1,1,5    | CORRIDA DE TOROS                                                             | \$82,817.00      |                 | \$832.00         | \$832.00         | \$83,649.00      |
| 4,1,1,1,1,5,1  | EJERCICIO                                                                    | \$82,817.00      |                 | \$832.00         | \$632.00         | \$83,649.80      |
| 4.1.1.1.7      | EVENTOS DEPORTIVOS BOX Y LUCHA                                               | \$7,538.00       |                 | \$7,911.00       | \$7,911.00       | \$15,449.00      |
| 4.1.1.1.7.1    | EJERCICIO                                                                    | \$7,538.00       |                 | \$7,911.00       | \$7,911.00       | \$15,449.00      |
| 4.1.1.1.18     | OBRAS TEATRAL Y FUNCIONES YUC.                                               | \$123,973.30     | \$552.00        | \$43,985.40      | \$43,433.40      | \$167,406.70     |
| 4.1.1.1.8.1    | EJERCICIO                                                                    | \$123,973.30     | \$552.00        | \$43,985.40      | \$43,433.40      | \$167,406.70     |
| 4.1.1.1.1.10   | BILLARES                                                                     |                  |                 | \$174.00         | \$174.00         | \$174.00         |
| 4.1.1.1.1.10.1 | EJERCICIO                                                                    |                  |                 | \$174.00         | \$174.00         | \$174.90         |
| 4.1.1.1.11     | ARTISTAS Y GRUPOS DE ESPECTACULOS                                            | \$101,256.00     |                 | \$327,404.50     | \$327,404.50     | \$428,660.50     |
| 4.11.11.11.1   | EJERCICIO                                                                    | \$101,256.00     |                 | \$327,404.50     | \$327,404.50     | \$428,660.50     |
| 4.1.1.2        | IMPUESTOS SOBRE EL PATRIMONIO                                                | \$158,843,444,54 | \$614,209.00    | \$15,888,853.24  | \$15,274,644.24  | \$174,118,088.78 |
| 4.1,1,2,1      | IMPUESTO PREDIAL                                                             | \$158,843,444.54 | \$614,209.00    | \$15,888,853.24  | \$15,274,644.24  | \$174,118,088.78 |
| 4.1.1.2.1.1    | BASE VALOR CATASTRAL                                                         | \$148,349,918.54 | \$614,209.00    | \$7,852,762.24   | \$7,238,553.24   | \$155,588,471.78 |
| 4,1,1,2,1,1,1  | EJERCICIO                                                                    | \$179,826,679.54 | \$84,576.00     | \$7,852,762.24   | \$7,768,186.24   | \$187,594,865.78 |
| 4.1.1.2.1.1.5  | BONIFICACION PREDIAL CATASTRAL                                               | -\$31,476,761.00 | \$529,633.00    |                  | -\$529,633.00    | -\$32,006,394.00 |
| 4.1.1.2.1.2    | BASE CONTRAPRESTACION                                                        | \$10,493,526.00  |                 | \$8,036,091.00   | \$8,036,091.00   | \$18,529,617.00  |
| 4.1.1.2.1.2.1  | EJERCICIO                                                                    | \$9,249,846.00   |                 | \$7,837,991.00   | \$7,837,991.00   | \$17,087,837.00  |
| 4.1.1.2.1.2.3  | PARTE PROPORCIONAL DE AVALUOS                                                | \$1,243,680.00   |                 | 8198,100.00      | \$198,100.00     | \$1,441,780.00   |
| 4.1.1.3        | IMPUESTO SOBRE LA PRODUCCION EL                                              | \$49,519,088.88  | \$197,919.00    | \$26,400,097.44  | \$26,202,178.44  | \$75,721,267.32  |
| 4.1.1.3.1      | IMPLESTO SOBRE ADQUISICION DE IMPLIER ES                                     | \$49,519,088.88  | \$197,919.00    | \$26,400,097.44  | \$26,202,178.44  | \$75,721,267.32  |
| 4.1.1.3.1.1    | EJERCICIO (CUMPLIDOS)                                                        | \$43,360,697.00  | \$197,919.00    | \$18,532,667.00  | \$18,334,748.00  | \$61,695,445.00  |
| 4.1.1.3.1.2    | EXTEMPORANEO                                                                 | \$6,158,391.88   |                 | \$7,867,430.44   | \$7,867,430.44   | \$14,025,822.32  |
| 4.1.1.7        | ACCESORIOS DE IMPUESTOS                                                      | \$9,685,865.29   |                 | \$2,153,733.06   | \$2,153,733.06   | \$11,839,598.35  |
| 4.1.1.7.1      | ACTUALIZACION DE IMPUESTOS                                                   | \$765,402.00     |                 | \$227,996.78     | \$227,996.78     | \$993,398.78     |
| 4.1.7.1.1      | IMPUESTOS SOBRE LOS INGRESOS                                                 | \$55.00          |                 |                  |                  | \$55,00          |
| 4.1.1.7.1.1.1  | IMPUESTO SOBRE ESPECTACULOS Y DIVERSIONES PUBLICAS                           | \$55.00          |                 |                  |                  | \$55.00          |
| 4.1.1.7.1.2    | IMPUESTOS SOBRE EL PATRIMONIO                                                | \$660,260,69     |                 | \$164,013,12     | \$164,013.12     | \$824,273.81     |
| 4.1.1.7.1.2.1  | IMPUESTO PREDIAL                                                             | \$660,260.69     |                 | \$164,013.12     | \$164,013.12     | \$824,273.81     |
| 4.1.1.7.1.3    | IMPUESTO SOBRE LA PRODUCCION EL                                              | \$105,086.31     |                 | \$63,983.66      | \$63,983.68      | \$169,069.97     |
| 4.1.1.7.1.3.1  | COMPOUND I LAS INAINACLIONES<br>IMPUESTO SOBRE ADQUISICION DE<br>FINAITED ES | \$105,086.31     |                 | \$63,983.66      | \$63,983.66      | \$169,069.97     |
| 4.1.1.7.2      | RECARGOS DE IMPUESTOS                                                        | \$8,862,041.31   |                 | \$1,919,519.28   | \$1,919,519,28   | \$10,781,560.59  |
| 4.1.1.7.2.1    | Impuestos sobre los ingresos                                                 | \$230.00         | Página 2        |                  |                  | \$230.00         |
|                |                                                                              |                  |                 |                  |                  |                  |