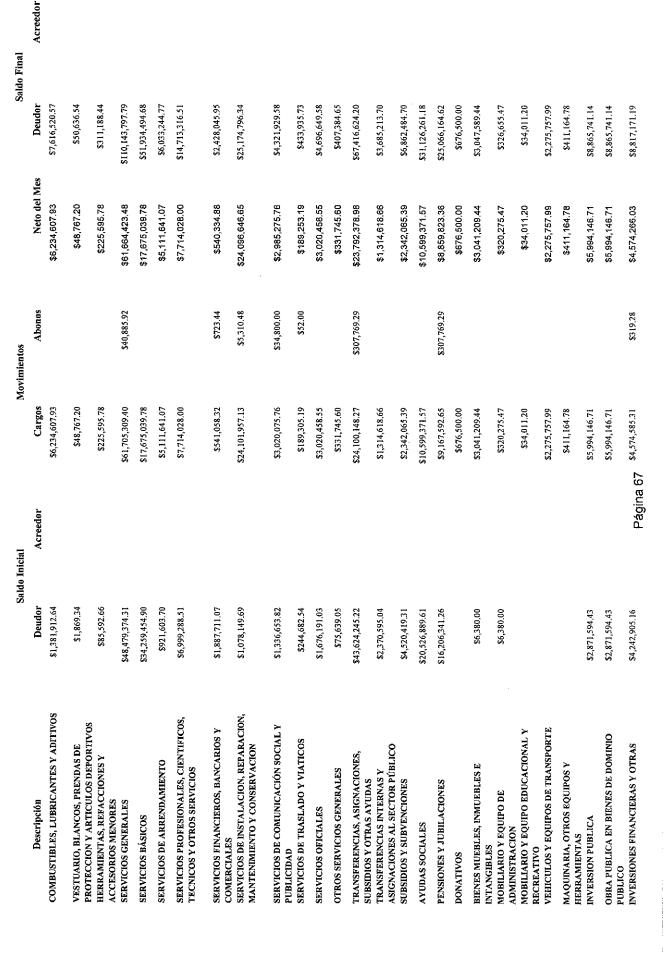

## ANEXO DESGLOSE DE INGRESOS AL 31/03/2016

|                |                                                                              | Saldo Inicial    | M               | Movimientos      |                  | Saldo Final      |
|----------------|------------------------------------------------------------------------------|------------------|-----------------|------------------|------------------|------------------|
|                | Descripción                                                                  | Deudor Acreedor  | Cargos          | Abonos           | Neto del Mes     | Deudor Acreedor  |
| 4              | INGRESOS Y OTROS BENEFICIOS                                                  | \$496,938,248.85 | \$74,584,204.86 | \$304,599,073.85 | \$230,014,868.99 | \$726,953,117.84 |
| 4,1            | INGRESOS DE GESTION                                                          | \$296,400,047.65 | \$826,141.60    | \$68,210,899.08  | \$67,384,757.48  | \$362,784,805.13 |
| 4.1.1          | IMPUESTOS                                                                    | \$218,374,053.01 | \$812,680.00    | \$44,823,296.64  | \$44,010,616.64  | \$262,384,669.65 |
| 4.1.1.1        | IMPUESTOS SOBRE LOS INGRESOS                                                 | \$325,654.30     | \$552.00        | \$380,612,90     | \$380,060.90     | \$705,715.20     |
| 4,1.1,1.1      | IMPUESTO SOBRE ESPECTACULOS Y DIVERSIONES PIRITICAS                          | \$325,654.30     | \$552.00        | \$380,612.90     | \$380,060.90     | \$705,715.20     |
| 4.1.1.1.1      | BAILES Y CONJUNTOS                                                           | 810,070.00       |                 | \$306.00         | \$306.00         | \$10,376.00      |
| 4.1.1.1.1.1    | EJERCICIO                                                                    | \$10,070.00      |                 | \$306.00         | \$306.00         | \$10,376.00      |
| 4,1,1,1,1,5    | CORRIDA DE TOROS                                                             | \$82,817.00      |                 | \$832.00         | \$832.00         | \$83,649.00      |
| 4,1,1,1,1,5,1  | EJERCICIO                                                                    | \$82,817.00      |                 | \$832.00         | \$632.00         | \$83,649.80      |
| 4.1.1.1.7      | EVENTOS DEPORTIVOS BOX Y LUCHA                                               | \$7,538.00       |                 | \$7,911.00       | \$7,911.00       | \$15,449.00      |
| 4.1.1.1.7.1    | EJERCICIO                                                                    | \$7,538.00       |                 | \$7,911.00       | \$7,911.00       | \$15,449.00      |
| 4.1.1.1.18     | OBRAS TEATRAL Y FUNCIONES YUC.                                               | \$123,973.30     | \$552.00        | \$43,985.40      | \$43,433.40      | \$167,406.70     |
| 4.1.1.1.8.1    | EJERCICIO                                                                    | \$123,973.30     | \$552.00        | \$43,985.40      | \$43,433.40      | \$167,406.70     |
| 4.1.1.1.1.10   | BILLARES                                                                     |                  |                 | \$174.00         | \$174.00         | \$174.00         |
| 4.1.1.1.1.10.1 | EJERCICIO                                                                    |                  |                 | \$174.00         | \$174.00         | \$174.90         |
| 4.1.1.1.11     | ARTISTAS Y GRUPOS DE ESPECTACULOS                                            | \$101,256.00     |                 | \$327,404.50     | \$327,404.50     | \$428,660.50     |
| 4.11.11.11.1   | EJERCICIO                                                                    | \$101,256.00     |                 | \$327,404.50     | \$327,404.50     | \$428,660.50     |
| 4.1.1.2        | IMPUESTOS SOBRE EL PATRIMONIO                                                | \$158,843,444,54 | \$614,209.00    | \$15,888,853.24  | \$15,274,644.24  | \$174,118,088.78 |
| 4.1,1,2,1      | IMPUESTO PREDIAL                                                             | \$158,843,444.54 | \$614,209.00    | \$15,888,853.24  | \$15,274,644.24  | \$174,118,088.78 |
| 4.1.1.2.1.1    | BASE VALOR CATASTRAL                                                         | \$148,349,918.54 | \$614,209.00    | \$7,852,762.24   | \$7,238,553.24   | \$155,588,471.78 |
| 4,1,1,2,1,1,1  | EJERCICIO                                                                    | \$179,826,679.54 | \$84,576.00     | \$7,852,762.24   | \$7,768,186.24   | \$187,594,865.78 |
| 4.1.1.2.1.1.5  | BONIFICACION PREDIAL CATASTRAL                                               | -\$31,476,761.00 | \$529,633.00    |                  | -\$529,633.00    | -\$32,006,394.00 |
| 4.1.1.2.1.2    | BASE CONTRAPRESTACION                                                        | \$10,493,526.00  |                 | \$8,036,091.00   | \$8,036,091.00   | \$18,529,617.00  |
| 4.1.1.2.1.2.1  | EJERCICIO                                                                    | \$9,249,846.00   |                 | \$7,837,991.00   | \$7,837,991.00   | \$17,087,837.00  |
| 4.1.1.2.1.2.3  | PARTE PROPORCIONAL DE AVALUOS                                                | \$1,243,680.00   |                 | 8198,100.00      | \$198,100.00     | \$1,441,780.00   |
| 4.1.1.3        | IMPUESTO SOBRE LA PRODUCCION EL                                              | \$49,519,088.88  | \$197,919.00    | \$26,400,097.44  | \$26,202,178.44  | \$75,721,267.32  |
| 4.1.1.3.1      | IMPLESTO SOBRE ADQUISICION DE IMPLIER ES                                     | \$49,519,088.88  | \$197,919.00    | \$26,400,097.44  | \$26,202,178.44  | \$75,721,267.32  |
| 4.1.1.3.1.1    | EJERCICIO (CUMPLIDOS)                                                        | \$43,360,697.00  | \$197,919.00    | \$18,532,667.00  | \$18,334,748.00  | \$61,695,445.00  |
| 4.1.1.3.1.2    | EXTEMPORANEO                                                                 | \$6,158,391.88   |                 | \$7,867,430.44   | \$7,867,430.44   | \$14,025,822.32  |
| 4.1.1.7        | ACCESORIOS DE IMPUESTOS                                                      | \$9,685,865.29   |                 | \$2,153,733.06   | \$2,153,733.06   | \$11,839,598.35  |
| 4.1.1.7.1      | ACTUALIZACION DE IMPUESTOS                                                   | \$765,402.00     |                 | \$227,996.78     | \$227,996.78     | \$993,398.78     |
| 4.1.7.1.1      | IMPUESTOS SOBRE LOS INGRESOS                                                 | \$55.00          |                 |                  |                  | \$55,00          |
| 4.1.1.7.1.1.1  | IMPUESTO SOBRE ESPECTACULOS Y DIVERSIONES PUBLICAS                           | \$55.00          |                 |                  |                  | \$55.00          |
| 4.1.1.7.1.2    | IMPUESTOS SOBRE EL PATRIMONIO                                                | \$660,260,69     |                 | \$164,013,12     | \$164,013.12     | \$824,273.81     |
| 4.1.1.7.1.2.1  | IMPUESTO PREDIAL                                                             | \$660,260.69     |                 | \$164,013.12     | \$164,013.12     | \$824,273.81     |
| 4.1.1.7.1.3    | IMPUESTO SOBRE LA PRODUCCION EL                                              | \$105,086.31     |                 | \$63,983.66      | \$63,983.68      | \$169,069.97     |
| 4.1.1.7.1.3.1  | COMPOUND I LAS INAINACLIONES<br>IMPUESTO SOBRE ADQUISICION DE<br>FINAITED ES | \$105,086.31     |                 | \$63,983.66      | \$63,983.66      | \$169,069.97     |
| 4.1.1.7.2      | RECARGOS DE IMPUESTOS                                                        | \$8,862,041.31   |                 | \$1,919,519.28   | \$1,919,519,28   | \$10,781,560.59  |
| 4.1.1.7.2.1    | Impuestos sobre los ingresos                                                 | \$230.00         | Página 2        |                  |                  | \$230.00         |
|                |                                                                              |                  |                 |                  |                  |                  |