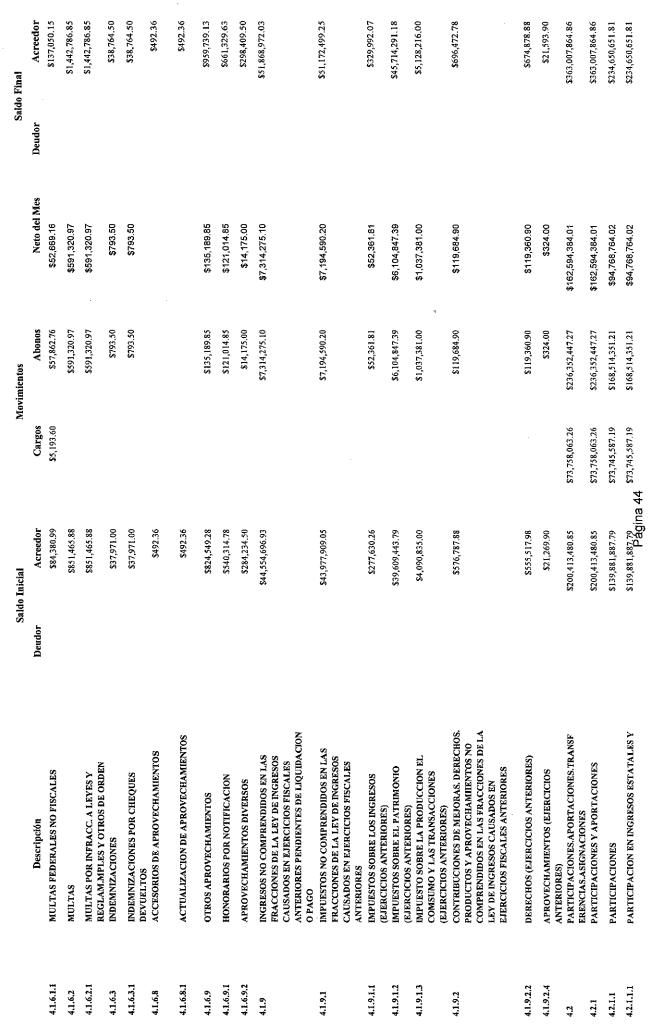

## ANEXO DESGLOSE DE INGRESOS AL 31/03/2016

|                |                                                                              | Saldo Inicial    | M               | Movimientos      |                  | Saldo Final      |
|----------------|------------------------------------------------------------------------------|------------------|-----------------|------------------|------------------|------------------|
|                | Descripción                                                                  | Deudor Acreedor  | Cargos          | Abonos           | Neto del Mes     | Deudor Acreedor  |
| 4              | INGRESOS Y OTROS BENEFICIOS                                                  | \$496,938,248.85 | \$74,584,204.86 | \$304,599,073.85 | \$230,014,868.99 | \$726,953,117.84 |
| 4,1            | INGRESOS DE GESTION                                                          | \$296,400,047.65 | \$826,141.60    | \$68,210,899.08  | \$67,384,757.48  | \$362,784,805.13 |
| 4.1.1          | IMPUESTOS                                                                    | \$218,374,053.01 | \$812,680.00    | \$44,823,296.64  | \$44,010,616.64  | \$262,384,669.65 |
| 4.1.1.1        | IMPUESTOS SOBRE LOS INGRESOS                                                 | \$325,654.30     | \$552.00        | \$380,612,90     | \$380,060.90     | \$705,715.20     |
| 4,1.1,1.1      | IMPUESTO SOBRE ESPECTACULOS Y DIVERSIONES PIRITICAS                          | \$325,654.30     | \$552.00        | \$380,612.90     | \$380,060.90     | \$705,715.20     |
| 4.1.1.1.1      | BAILES Y CONJUNTOS                                                           | 810,070.00       |                 | \$306.00         | \$306.00         | \$10,376.00      |
| 4.1.1.1.1.1    | EJERCICIO                                                                    | \$10,070.00      |                 | \$306.00         | \$306.00         | \$10,376.00      |
| 4,1,1,1,1,5    | CORRIDA DE TOROS                                                             | \$82,817.00      |                 | \$832.00         | \$832.00         | \$83,649.00      |
| 4,1,1,1,1,5,1  | EJERCICIO                                                                    | \$82,817.00      |                 | \$832.00         | \$632.00         | \$83,649.80      |
| 4.1.1.1.7      | EVENTOS DEPORTIVOS BOX Y LUCHA                                               | \$7,538.00       |                 | \$7,911.00       | \$7,911.00       | \$15,449.00      |
| 4.1.1.1.7.1    | EJERCICIO                                                                    | \$7,538.00       |                 | \$7,911.00       | \$7,911.00       | \$15,449.00      |
| 4.1.1.1.18     | OBRAS TEATRAL Y FUNCIONES YUC.                                               | \$123,973.30     | \$552.00        | \$43,985.40      | \$43,433.40      | \$167,406.70     |
| 4.1.1.1.8.1    | EJERCICIO                                                                    | \$123,973.30     | \$552.00        | \$43,985.40      | \$43,433.40      | \$167,406.70     |
| 4.1.1.1.1.10   | BILLARES                                                                     |                  |                 | \$174.00         | \$174.00         | \$174.00         |
| 4.1.1.1.1.10.1 | EJERCICIO                                                                    |                  |                 | \$174.00         | \$174.00         | \$174.90         |
| 4.1.1.1.11     | ARTISTAS Y GRUPOS DE ESPECTACULOS                                            | \$101,256.00     |                 | \$327,404.50     | \$327,404.50     | \$428,660.50     |
| 4.11.11.11.1   | EJERCICIO                                                                    | \$101,256.00     |                 | \$327,404.50     | \$327,404.50     | \$428,660.50     |
| 4.1.1.2        | IMPUESTOS SOBRE EL PATRIMONIO                                                | \$158,843,444,54 | \$614,209.00    | \$15,888,853.24  | \$15,274,644.24  | \$174,118,088.78 |
| 4.1,1,2,1      | IMPUESTO PREDIAL                                                             | \$158,843,444.54 | \$614,209.00    | \$15,888,853.24  | \$15,274,644.24  | \$174,118,088.78 |
| 4.1.1.2.1.1    | BASE VALOR CATASTRAL                                                         | \$148,349,918.54 | \$614,209.00    | \$7,852,762.24   | \$7,238,553.24   | \$155,588,471.78 |
| 4,1,1,2,1,1,1  | EJERCICIO                                                                    | \$179,826,679.54 | \$84,576.00     | \$7,852,762.24   | \$7,768,186.24   | \$187,594,865.78 |
| 4.1.1.2.1.1.5  | BONIFICACION PREDIAL CATASTRAL                                               | -\$31,476,761.00 | \$529,633.00    |                  | -\$529,633.00    | -\$32,006,394.00 |
| 4.1.1.2.1.2    | BASE CONTRAPRESTACION                                                        | \$10,493,526.00  |                 | \$8,036,091.00   | \$8,036,091.00   | \$18,529,617.00  |
| 4.1.1.2.1.2.1  | EJERCICIO                                                                    | \$9,249,846.00   |                 | \$7,837,991.00   | \$7,837,991.00   | \$17,087,837.00  |
| 4.1.1.2.1.2.3  | PARTE PROPORCIONAL DE AVALUOS                                                | \$1,243,680.00   |                 | 8198,100.00      | \$198,100.00     | \$1,441,780.00   |
| 4.1.1.3        | IMPUESTO SOBRE LA PRODUCCION EL                                              | \$49,519,088.88  | \$197,919.00    | \$26,400,097.44  | \$26,202,178.44  | \$75,721,267.32  |
| 4.1.1.3.1      | IMPLESTO SOBRE ADQUISICION DE IMPLIER ES                                     | \$49,519,088.88  | \$197,919.00    | \$26,400,097.44  | \$26,202,178.44  | \$75,721,267.32  |
| 4.1.1.3.1.1    | EJERCICIO (CUMPLIDOS)                                                        | \$43,360,697.00  | \$197,919.00    | \$18,532,667.00  | \$18,334,748.00  | \$61,695,445.00  |
| 4.1.1.3.1.2    | EXTEMPORANEO                                                                 | \$6,158,391.88   |                 | \$7,867,430.44   | \$7,867,430.44   | \$14,025,822.32  |
| 4.1.1.7        | ACCESORIOS DE IMPUESTOS                                                      | \$9,685,865.29   |                 | \$2,153,733.06   | \$2,153,733.06   | \$11,839,598.35  |
| 4.1.1.7.1      | ACTUALIZACION DE IMPUESTOS                                                   | \$765,402.00     |                 | \$227,996.78     | \$227,996.78     | \$993,398.78     |
| 4.1.7.1.1      | IMPUESTOS SOBRE LOS INGRESOS                                                 | \$55.00          |                 |                  |                  | \$55,00          |
| 4.1.1.7.1.1.1  | IMPUESTO SOBRE ESPECTACULOS Y DIVERSIONES PUBLICAS                           | \$55.00          |                 |                  |                  | \$55.00          |
| 4.1.1.7.1.2    | IMPUESTOS SOBRE EL PATRIMONIO                                                | \$660,260,69     |                 | \$164,013,12     | \$164,013.12     | \$824,273.81     |
| 4.1.1.7.1.2.1  | IMPUESTO PREDIAL                                                             | \$660,260.69     |                 | \$164,013.12     | \$164,013.12     | \$824,273.81     |
| 4.1.1.7.1.3    | IMPUESTO SOBRE LA PRODUCCION EL                                              | \$105,086.31     |                 | \$63,983.66      | \$63,983.68      | \$169,069.97     |
| 4.1.1.7.1.3.1  | COMPOUND I LAS INAINACLIONES<br>IMPUESTO SOBRE ADQUISICION DE<br>FINAITED ES | \$105,086.31     |                 | \$63,983.66      | \$63,983.66      | \$169,069.97     |
| 4.1.1.7.2      | RECARGOS DE IMPUESTOS                                                        | \$8,862,041.31   |                 | \$1,919,519.28   | \$1,919,519,28   | \$10,781,560.59  |
| 4.1.1.7.2.1    | Impuestos sobre los ingresos                                                 | \$230.00         | Página 2        |                  |                  | \$230.00         |
|                |                                                                              |                  |                 |                  |                  |                  |