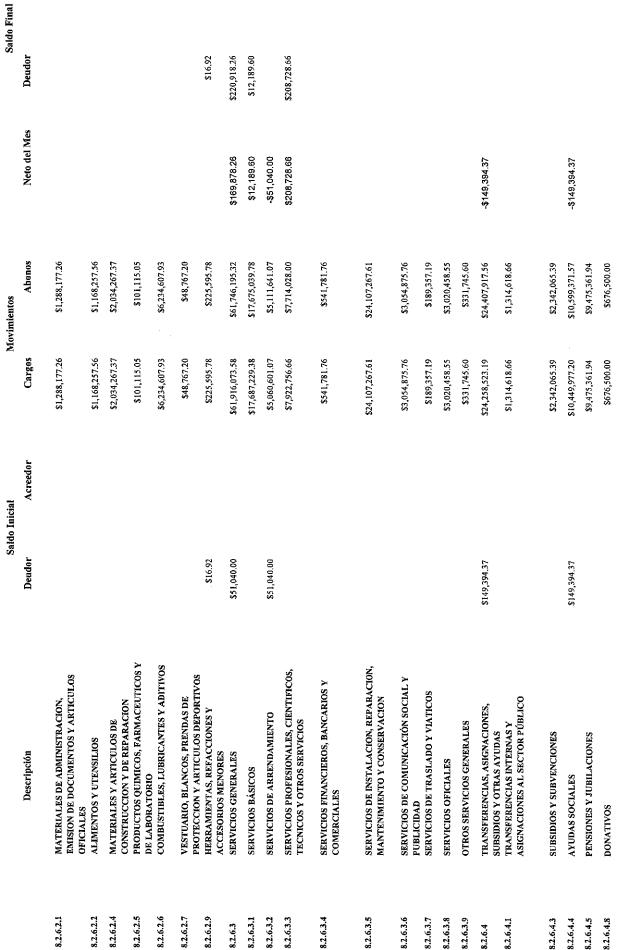

## ANEXO DESGLOSE DE INGRESOS AL 31/03/2016

|                |                                                                              | Saldo Inicial    | M               | Movimientos      |                  | Saldo Final      |
|----------------|------------------------------------------------------------------------------|------------------|-----------------|------------------|------------------|------------------|
|                | Descripción                                                                  | Deudor Acreedor  | Cargos          | Abonos           | Neto del Mes     | Deudor Acreedor  |
| 4              | INGRESOS Y OTROS BENEFICIOS                                                  | \$496,938,248.85 | \$74,584,204.86 | \$304,599,073.85 | \$230,014,868.99 | \$726,953,117.84 |
| 4,1            | INGRESOS DE GESTION                                                          | \$296,400,047.65 | \$826,141.60    | \$68,210,899.08  | \$67,384,757.48  | \$362,784,805.13 |
| 4.1.1          | IMPUESTOS                                                                    | \$218,374,053.01 | \$812,680.00    | \$44,823,296.64  | \$44,010,616.64  | \$262,384,669.65 |
| 4.1.1.1        | IMPUESTOS SOBRE LOS INGRESOS                                                 | \$325,654.30     | \$552.00        | \$380,612,90     | \$380,060.90     | \$705,715.20     |
| 4,1.1,1.1      | IMPUESTO SOBRE ESPECTACULOS Y DIVERSIONES PIRITICAS                          | \$325,654.30     | \$552.00        | \$380,612.90     | \$380,060.90     | \$705,715.20     |
| 4.1.1.1.1      | BAILES Y CONJUNTOS                                                           | 810,070.00       |                 | \$306.00         | \$306.00         | \$10,376.00      |
| 4.1.1.1.1.1    | EJERCICIO                                                                    | \$10,070.00      |                 | \$306.00         | \$306.00         | \$10,376.00      |
| 4,1,1,1,1,5    | CORRIDA DE TOROS                                                             | \$82,817.00      |                 | \$832.00         | \$832.00         | \$83,649.00      |
| 4,1,1,1,1,5,1  | EJERCICIO                                                                    | \$82,817.00      |                 | \$832.00         | \$632.00         | \$83,649.80      |
| 4.1.1.1.7      | EVENTOS DEPORTIVOS BOX Y LUCHA                                               | \$7,538.00       |                 | \$7,911.00       | \$7,911.00       | \$15,449.00      |
| 4.1.1.1.7.1    | EJERCICIO                                                                    | \$7,538.00       |                 | \$7,911.00       | \$7,911.00       | \$15,449.00      |
| 4.1.1.1.18     | OBRAS TEATRAL Y FUNCIONES YUC.                                               | \$123,973.30     | \$552.00        | \$43,985.40      | \$43,433.40      | \$167,406.70     |
| 4.1.1.1.8.1    | EJERCICIO                                                                    | \$123,973.30     | \$552.00        | \$43,985.40      | \$43,433.40      | \$167,406.70     |
| 4.1.1.1.1.10   | BILLARES                                                                     |                  |                 | \$174.00         | \$174.00         | \$174.00         |
| 4.1.1.1.1.10.1 | EJERCICIO                                                                    |                  |                 | \$174.00         | \$174.00         | \$174.90         |
| 4.1.1.1.11     | ARTISTAS Y GRUPOS DE ESPECTACULOS                                            | \$101,256.00     |                 | \$327,404.50     | \$327,404.50     | \$428,660.50     |
| 4.11.11.11.1   | EJERCICIO                                                                    | \$101,256.00     |                 | \$327,404.50     | \$327,404.50     | \$428,660.50     |
| 4.1.1.2        | IMPUESTOS SOBRE EL PATRIMONIO                                                | \$158,843,444,54 | \$614,209.00    | \$15,888,853.24  | \$15,274,644.24  | \$174,118,088.78 |
| 4.1,1,2,1      | IMPUESTO PREDIAL                                                             | \$158,843,444.54 | \$614,209.00    | \$15,888,853.24  | \$15,274,644.24  | \$174,118,088.78 |
| 4.1.1.2.1.1    | BASE VALOR CATASTRAL                                                         | \$148,349,918.54 | \$614,209.00    | \$7,852,762.24   | \$7,238,553.24   | \$155,588,471.78 |
| 4,1,1,2,1,1,1  | EJERCICIO                                                                    | \$179,826,679.54 | \$84,576.00     | \$7,852,762.24   | \$7,768,186.24   | \$187,594,865.78 |
| 4.1.1.2.1.1.5  | BONIFICACION PREDIAL CATASTRAL                                               | -\$31,476,761.00 | \$529,633.00    |                  | -\$529,633.00    | -\$32,006,394.00 |
| 4.1.1.2.1.2    | BASE CONTRAPRESTACION                                                        | \$10,493,526.00  |                 | \$8,036,091.00   | \$8,036,091.00   | \$18,529,617.00  |
| 4.1.1.2.1.2.1  | EJERCICIO                                                                    | \$9,249,846.00   |                 | \$7,837,991.00   | \$7,837,991.00   | \$17,087,837.00  |
| 4.1.1.2.1.2.3  | PARTE PROPORCIONAL DE AVALUOS                                                | \$1,243,680.00   |                 | 8198,100.00      | \$198,100.00     | \$1,441,780.00   |
| 4.1.1.3        | IMPUESTO SOBRE LA PRODUCCION EL                                              | \$49,519,088.88  | \$197,919.00    | \$26,400,097.44  | \$26,202,178.44  | \$75,721,267.32  |
| 4.1.1.3.1      | IMPLESTO SOBRE ADQUISICION DE IMPLIER ES                                     | \$49,519,088.88  | \$197,919.00    | \$26,400,097.44  | \$26,202,178.44  | \$75,721,267.32  |
| 4.1.1.3.1.1    | EJERCICIO (CUMPLIDOS)                                                        | \$43,360,697.00  | \$197,919.00    | \$18,532,667.00  | \$18,334,748.00  | \$61,695,445.00  |
| 4.1.1.3.1.2    | EXTEMPORANEO                                                                 | \$6,158,391.88   |                 | \$7,867,430.44   | \$7,867,430.44   | \$14,025,822.32  |
| 4.1.1.7        | ACCESORIOS DE IMPUESTOS                                                      | \$9,685,865.29   |                 | \$2,153,733.06   | \$2,153,733.06   | \$11,839,598.35  |
| 4.1.1.7.1      | ACTUALIZACION DE IMPUESTOS                                                   | \$765,402.00     |                 | \$227,996.78     | \$227,996.78     | \$993,398.78     |
| 4.1.7.1.1      | IMPUESTOS SOBRE LOS INGRESOS                                                 | \$55.00          |                 |                  |                  | \$55,00          |
| 4.1.1.7.1.1.1  | IMPUESTO SOBRE ESPECTACULOS Y DIVERSIONES PUBLICAS                           | \$55.00          |                 |                  |                  | \$55.00          |
| 4.1.1.7.1.2    | IMPUESTOS SOBRE EL PATRIMONIO                                                | \$660,260,69     |                 | \$164,013,12     | \$164,013.12     | \$824,273.81     |
| 4.1.1.7.1.2.1  | IMPUESTO PREDIAL                                                             | \$660,260.69     |                 | \$164,013.12     | \$164,013.12     | \$824,273.81     |
| 4.1.1.7.1.3    | IMPUESTO SOBRE LA PRODUCCION EL                                              | \$105,086.31     |                 | \$63,983.66      | \$63,983.68      | \$169,069.97     |
| 4.1.1.7.1.3.1  | COMPOUND I LAS INAINACLIONES<br>IMPUESTO SOBRE ADQUISICION DE<br>FINAITED ES | \$105,086.31     |                 | \$63,983.66      | \$63,983.66      | \$169,069.97     |
| 4.1.1.7.2      | RECARGOS DE IMPUESTOS                                                        | \$8,862,041.31   |                 | \$1,919,519.28   | \$1,919,519,28   | \$10,781,560.59  |
| 4.1.1.7.2.1    | Impuestos sobre los ingresos                                                 | \$230.00         | Página 2        |                  |                  | \$230.00         |
|                |                                                                              |                  |                 |                  |                  |                  |