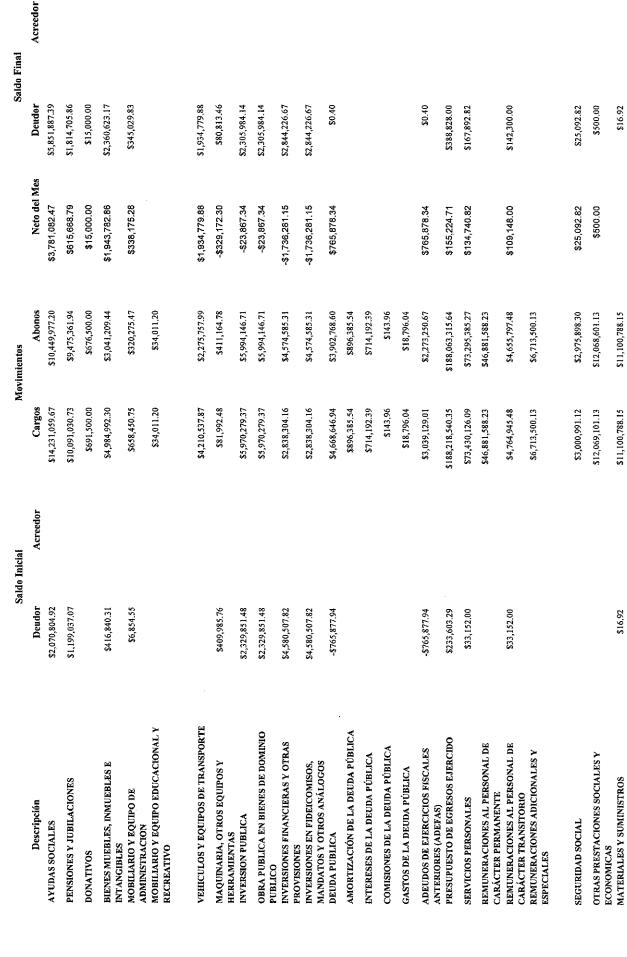

## MUNICIPIO DE MERIDA YUCATAN

## ANEXO DESGLOSE DE INGRESOS AL 31/03/2016

|                |                                                                              | Saldo Inicial    | M               | Movimientos      |                  | Saldo Final      |
|----------------|------------------------------------------------------------------------------|------------------|-----------------|------------------|------------------|------------------|
|                | Descripción                                                                  | Deudor Acreedor  | Cargos          | Abonos           | Neto del Mes     | Deudor Acreedor  |
| 4              | INGRESOS Y OTROS BENEFICIOS                                                  | \$496,938,248.85 | \$74,584,204.86 | \$304,599,073.85 | \$230,014,868.99 | \$726,953,117.84 |
| 4,1            | INGRESOS DE GESTION                                                          | \$296,400,047.65 | \$826,141.60    | \$68,210,899.08  | \$67,384,757.48  | \$362,784,805.13 |
| 4.1.1          | IMPUESTOS                                                                    | \$218,374,053.01 | \$812,680.00    | \$44,823,296.64  | \$44,010,616.64  | \$262,384,669.65 |
| 4.1.1.1        | IMPUESTOS SOBRE LOS INGRESOS                                                 | \$325,654.30     | \$552.00        | \$380,612,90     | \$380,060.90     | \$705,715.20     |
| 4,1.1,1.1      | IMPUESTO SOBRE ESPECTACULOS Y DIVERSIONES PIRITICAS                          | \$325,654.30     | \$552.00        | \$380,612.90     | \$380,060.90     | \$705,715.20     |
| 4.1.1.1.1      | BAILES Y CONJUNTOS                                                           | 810,070.00       |                 | \$306.00         | \$306.00         | \$10,376.00      |
| 4.1.1.1.1.1    | EJERCICIO                                                                    | \$10,070.00      |                 | \$306.00         | \$306.00         | \$10,376.00      |
| 4,1,1,1,1,5    | CORRIDA DE TOROS                                                             | \$82,817.00      |                 | \$832.00         | \$832.00         | \$83,649.00      |
| 4,1,1,1,1,5,1  | EJERCICIO                                                                    | \$82,817.00      |                 | \$832.00         | \$632.00         | \$83,649.80      |
| 4.1.1.1.7      | EVENTOS DEPORTIVOS BOX Y LUCHA                                               | \$7,538.00       |                 | \$7,911.00       | \$7,911.00       | \$15,449.00      |
| 4.1.1.1.7.1    | EJERCICIO                                                                    | \$7,538.00       |                 | \$7,911.00       | \$7,911.00       | \$15,449.00      |
| 4.1.1.1.18     | OBRAS TEATRAL Y FUNCIONES YUC.                                               | \$123,973.30     | \$552.00        | \$43,985.40      | \$43,433.40      | \$167,406.70     |
| 4.1.1.1.8.1    | EJERCICIO                                                                    | \$123,973.30     | \$552.00        | \$43,985.40      | \$43,433.40      | \$167,406.70     |
| 4.1.1.1.1.10   | BILLARES                                                                     |                  |                 | \$174.00         | \$174.00         | \$174.00         |
| 4.1.1.1.1.10.1 | EJERCICIO                                                                    |                  |                 | \$174.00         | \$174.00         | \$174.90         |
| 4.1.1.1.11     | ARTISTAS Y GRUPOS DE ESPECTACULOS                                            | \$101,256.00     |                 | \$327,404.50     | \$327,404.50     | \$428,660.50     |
| 4.11.11.11.1   | EJERCICIO                                                                    | \$101,256.00     |                 | \$327,404.50     | \$327,404.50     | \$428,660.50     |
| 4.1.1.2        | IMPUESTOS SOBRE EL PATRIMONIO                                                | \$158,843,444,54 | \$614,209.00    | \$15,888,853.24  | \$15,274,644.24  | \$174,118,088.78 |
| 4.1,1,2,1      | IMPUESTO PREDIAL                                                             | \$158,843,444.54 | \$614,209.00    | \$15,888,853.24  | \$15,274,644.24  | \$174,118,088.78 |
| 4.1.1.2.1.1    | BASE VALOR CATASTRAL                                                         | \$148,349,918.54 | \$614,209.00    | \$7,852,762.24   | \$7,238,553.24   | \$155,588,471.78 |
| 4,1,1,2,1,1,1  | EJERCICIO                                                                    | \$179,826,679.54 | \$84,576.00     | \$7,852,762.24   | \$7,768,186.24   | \$187,594,865.78 |
| 4.1.1.2.1.1.5  | BONIFICACION PREDIAL CATASTRAL                                               | -\$31,476,761.00 | \$529,633.00    |                  | -\$529,633.00    | -\$32,006,394.00 |
| 4.1.1.2.1.2    | BASE CONTRAPRESTACION                                                        | \$10,493,526.00  |                 | \$8,036,091.00   | \$8,036,091.00   | \$18,529,617.00  |
| 4.1.1.2.1.2.1  | EJERCICIO                                                                    | \$9,249,846.00   |                 | \$7,837,991.00   | \$7,837,991.00   | \$17,087,837.00  |
| 4.1.1.2.1.2.3  | PARTE PROPORCIONAL DE AVALUOS                                                | \$1,243,680.00   |                 | 8198,100.00      | \$198,100.00     | \$1,441,780.00   |
| 4.1.1.3        | IMPUESTO SOBRE LA PRODUCCION EL                                              | \$49,519,088.88  | \$197,919.00    | \$26,400,097.44  | \$26,202,178.44  | \$75,721,267.32  |
| 4.1.1.3.1      | IMPLESTO SOBRE ADQUISICION DE IMPLIER ES                                     | \$49,519,088.88  | \$197,919.00    | \$26,400,097.44  | \$26,202,178.44  | \$75,721,267.32  |
| 4.1.1.3.1.1    | EJERCICIO (CUMPLIDOS)                                                        | \$43,360,697.00  | \$197,919.00    | \$18,532,667.00  | \$18,334,748.00  | \$61,695,445.00  |
| 4.1.1.3.1.2    | EXTEMPORANEO                                                                 | \$6,158,391.88   |                 | \$7,867,430.44   | \$7,867,430.44   | \$14,025,822.32  |
| 4.1.1.7        | ACCESORIOS DE IMPUESTOS                                                      | \$9,685,865.29   |                 | \$2,153,733.06   | \$2,153,733.06   | \$11,839,598.35  |
| 4.1.1.7.1      | ACTUALIZACION DE IMPUESTOS                                                   | \$765,402.00     |                 | \$227,996.78     | \$227,996.78     | \$993,398.78     |
| 4.1.7.1.1      | IMPUESTOS SOBRE LOS INGRESOS                                                 | \$55.00          |                 |                  |                  | \$55,00          |
| 4.1.1.7.1.1.1  | IMPUESTO SOBRE ESPECTACULOS Y DIVERSIONES PUBLICAS                           | \$55.00          |                 |                  |                  | \$55.00          |
| 4.1.1.7.1.2    | IMPUESTOS SOBRE EL PATRIMONIO                                                | \$660,260,69     |                 | \$164,013,12     | \$164,013.12     | \$824,273.81     |
| 4.1.1.7.1.2.1  | IMPUESTO PREDIAL                                                             | \$660,260.69     |                 | \$164,013.12     | \$164,013.12     | \$824,273.81     |
| 4.1.1.7.1.3    | IMPUESTO SOBRE LA PRODUCCION EL                                              | \$105,086.31     |                 | \$63,983.66      | \$63,983.68      | \$169,069.97     |
| 4.1.1.7.1.3.1  | COMPOUND I LAS INAINACLIONES<br>IMPUESTO SOBRE ADQUISICION DE<br>FINAITED ES | \$105,086.31     |                 | \$63,983.66      | \$63,983.66      | \$169,069.97     |
| 4.1.1.7.2      | RECARGOS DE IMPUESTOS                                                        | \$8,862,041.31   |                 | \$1,919,519.28   | \$1,919,519,28   | \$10,781,560.59  |
| 4.1.1.7.2.1    | Impuestos sobre los ingresos                                                 | \$230.00         | Página 2        |                  |                  | \$230.00         |
|                |                                                                              |                  |                 |                  |                  |                  |