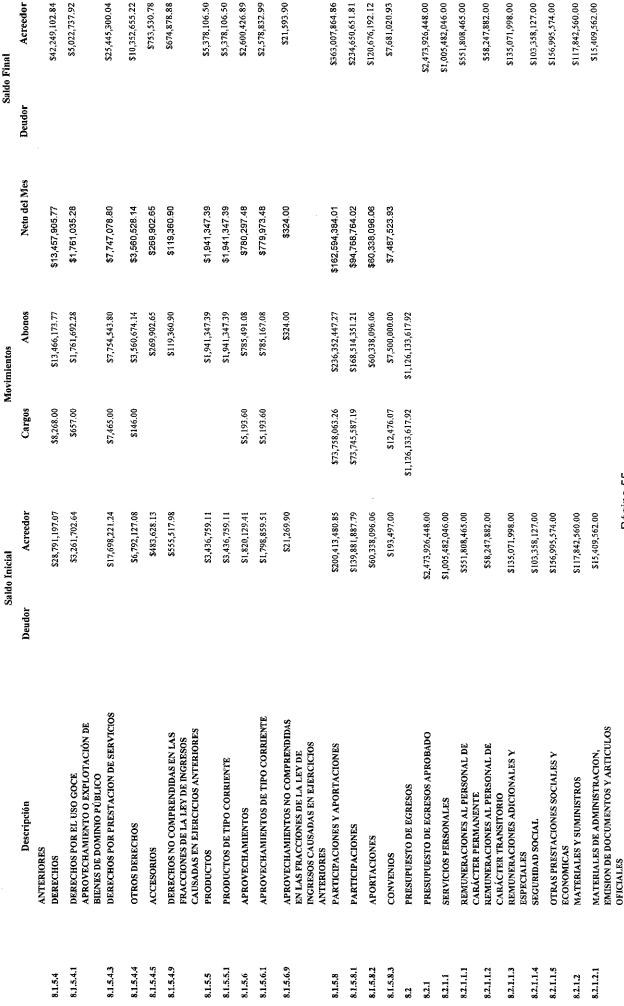

## ANEXO DESGLOSE DE INGRESOS AL 31/03/2016

|                |                                                                              | Saldo Inicial    | M               | Movimientos      |                  | Saldo Final      |
|----------------|------------------------------------------------------------------------------|------------------|-----------------|------------------|------------------|------------------|
|                | Descripción                                                                  | Deudor Acreedor  | Cargos          | Abonos           | Neto del Mes     | Deudor Acreedor  |
| 4              | INGRESOS Y OTROS BENEFICIOS                                                  | \$496,938,248.85 | \$74,584,204.86 | \$304,599,073.85 | \$230,014,868.99 | \$726,953,117.84 |
| 4,1            | INGRESOS DE GESTION                                                          | \$296,400,047.65 | \$826,141.60    | \$68,210,899.08  | \$67,384,757.48  | \$362,784,805.13 |
| 4.1.1          | IMPUESTOS                                                                    | \$218,374,053.01 | \$812,680.00    | \$44,823,296.64  | \$44,010,616.64  | \$262,384,669.65 |
| 4.1.1.1        | IMPUESTOS SOBRE LOS INGRESOS                                                 | \$325,654.30     | \$552.00        | \$380,612,90     | \$380,060.90     | \$705,715.20     |
| 4,1.1,1.1      | IMPUESTO SOBRE ESPECTACULOS Y DIVERSIONES PIRITICAS                          | \$325,654.30     | \$552.00        | \$380,612.90     | \$380,060.90     | \$705,715.20     |
| 4.1.1.1.1      | BAILES Y CONJUNTOS                                                           | 810,070.00       |                 | \$306.00         | \$306.00         | \$10,376.00      |
| 4.1.1.1.1.1    | EJERCICIO                                                                    | \$10,070.00      |                 | \$306.00         | \$306.00         | \$10,376.00      |
| 4,1,1,1,1,5    | CORRIDA DE TOROS                                                             | \$82,817.00      |                 | \$832.00         | \$832.00         | \$83,649.00      |
| 4,1,1,1,1,5,1  | EJERCICIO                                                                    | \$82,817.00      |                 | \$832.00         | \$632.00         | \$83,649.80      |
| 4.1.1.1.7      | EVENTOS DEPORTIVOS BOX Y LUCHA                                               | \$7,538.00       |                 | \$7,911.00       | \$7,911.00       | \$15,449.00      |
| 4.1.1.1.7.1    | EJERCICIO                                                                    | \$7,538.00       |                 | \$7,911.00       | \$7,911.00       | \$15,449.00      |
| 4.1.1.1.18     | OBRAS TEATRAL Y FUNCIONES YUC.                                               | \$123,973.30     | \$552.00        | \$43,985.40      | \$43,433.40      | \$167,406.70     |
| 4.1.1.1.8.1    | EJERCICIO                                                                    | \$123,973.30     | \$552.00        | \$43,985.40      | \$43,433.40      | \$167,406.70     |
| 4.1.1.1.1.10   | BILLARES                                                                     |                  |                 | \$174.00         | \$174.00         | \$174.00         |
| 4.1.1.1.1.10.1 | EJERCICIO                                                                    |                  |                 | \$174.00         | \$174.00         | \$174.90         |
| 4.1.1.1.11     | ARTISTAS Y GRUPOS DE ESPECTACULOS                                            | \$101,256.00     |                 | \$327,404.50     | \$327,404.50     | \$428,660.50     |
| 4.11.11.11.1   | EJERCICIO                                                                    | \$101,256.00     |                 | \$327,404.50     | \$327,404.50     | \$428,660.50     |
| 4.1.1.2        | IMPUESTOS SOBRE EL PATRIMONIO                                                | \$158,843,444,54 | \$614,209.00    | \$15,888,853.24  | \$15,274,644.24  | \$174,118,088.78 |
| 4.1,1,2,1      | IMPUESTO PREDIAL                                                             | \$158,843,444.54 | \$614,209.00    | \$15,888,853.24  | \$15,274,644.24  | \$174,118,088.78 |
| 4.1.1.2.1.1    | BASE VALOR CATASTRAL                                                         | \$148,349,918.54 | \$614,209.00    | \$7,852,762.24   | \$7,238,553.24   | \$155,588,471.78 |
| 4,1,1,2,1,1,1  | EJERCICIO                                                                    | \$179,826,679.54 | \$84,576.00     | \$7,852,762.24   | \$7,768,186.24   | \$187,594,865.78 |
| 4.1.1.2.1.1.5  | BONIFICACION PREDIAL CATASTRAL                                               | -\$31,476,761.00 | \$529,633.00    |                  | -\$529,633.00    | -\$32,006,394.00 |
| 4.1.1.2.1.2    | BASE CONTRAPRESTACION                                                        | \$10,493,526.00  |                 | \$8,036,091.00   | \$8,036,091.00   | \$18,529,617.00  |
| 4.1.1.2.1.2.1  | EJERCICIO                                                                    | \$9,249,846.00   |                 | \$7,837,991.00   | \$7,837,991.00   | \$17,087,837.00  |
| 4.1.1.2.1.2.3  | PARTE PROPORCIONAL DE AVALUOS                                                | \$1,243,680.00   |                 | 8198,100.00      | \$198,100.00     | \$1,441,780.00   |
| 4.1.1.3        | IMPUESTO SOBRE LA PRODUCCION EL                                              | \$49,519,088.88  | \$197,919.00    | \$26,400,097.44  | \$26,202,178.44  | \$75,721,267.32  |
| 4.1.1.3.1      | IMPLESTO SOBRE ADQUISICION DE IMPLIER ES                                     | \$49,519,088.88  | \$197,919.00    | \$26,400,097.44  | \$26,202,178.44  | \$75,721,267.32  |
| 4.1.1.3.1.1    | EJERCICIO (CUMPLIDOS)                                                        | \$43,360,697.00  | \$197,919.00    | \$18,532,667.00  | \$18,334,748.00  | \$61,695,445.00  |
| 4.1.1.3.1.2    | EXTEMPORANEO                                                                 | \$6,158,391.88   |                 | \$7,867,430.44   | \$7,867,430.44   | \$14,025,822.32  |
| 4.1.1.7        | ACCESORIOS DE IMPUESTOS                                                      | \$9,685,865.29   |                 | \$2,153,733.06   | \$2,153,733.06   | \$11,839,598.35  |
| 4.1.1.7.1      | ACTUALIZACION DE IMPUESTOS                                                   | \$765,402.00     |                 | \$227,996.78     | \$227,996.78     | \$993,398.78     |
| 4.1.7.1.1      | IMPUESTOS SOBRE LOS INGRESOS                                                 | \$55.00          |                 |                  |                  | \$55,00          |
| 4.1.1.7.1.1.1  | IMPUESTO SOBRE ESPECTACULOS Y DIVERSIONES PUBLICAS                           | \$55.00          |                 |                  |                  | \$55.00          |
| 4.1.1.7.1.2    | IMPUESTOS SOBRE EL PATRIMONIO                                                | \$660,260,69     |                 | \$164,013,12     | \$164,013.12     | \$824,273.81     |
| 4.1.1.7.1.2.1  | IMPUESTO PREDIAL                                                             | \$660,260.69     |                 | \$164,013.12     | \$164,013.12     | \$824,273.81     |
| 4.1.1.7.1.3    | IMPUESTO SOBRE LA PRODUCCION EL                                              | \$105,086.31     |                 | \$63,983.66      | \$63,983.68      | \$169,069.97     |
| 4.1.1.7.1.3.1  | COMPOUND I LAS INAINACLIONES<br>IMPUESTO SOBRE ADQUISICION DE<br>FINAITED ES | \$105,086.31     |                 | \$63,983.66      | \$63,983.66      | \$169,069.97     |
| 4.1.1.7.2      | RECARGOS DE IMPUESTOS                                                        | \$8,862,041.31   |                 | \$1,919,519.28   | \$1,919,519,28   | \$10,781,560.59  |
| 4.1.1.7.2.1    | Impuestos sobre los ingresos                                                 | \$230.00         | Página 2        |                  |                  | \$230.00         |
|                |                                                                              |                  |                 |                  |                  |                  |