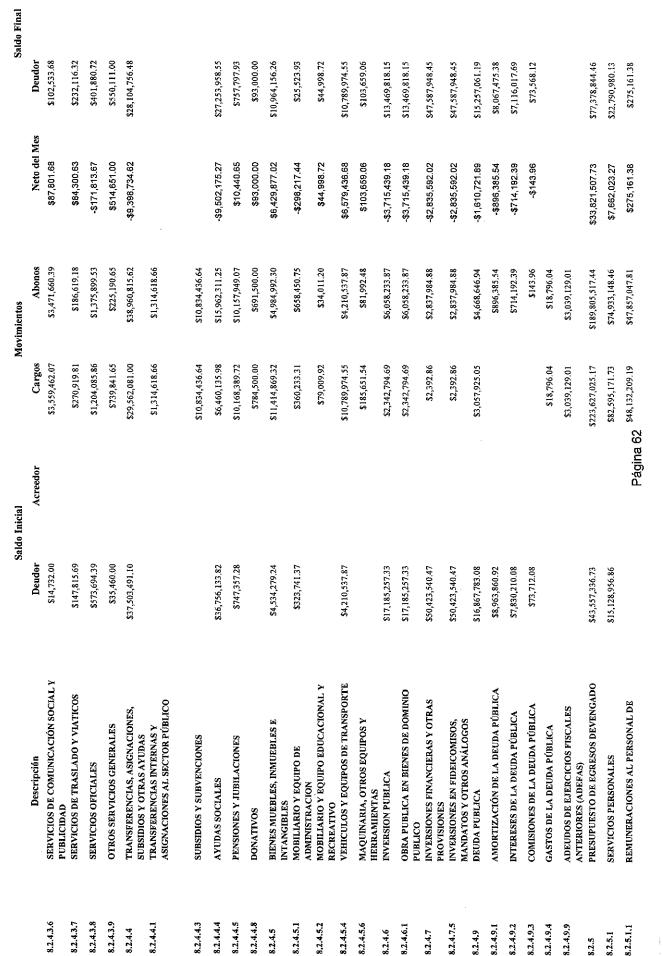

## MUNICIPIO DE MERIDA YUCATAN

## ANEXO DESGLOSE DE INGRESOS AL 31/03/2016

|                |                                                                              | Saldo Inicial    | M               | Movimientos      |                  | Saldo Final      |
|----------------|------------------------------------------------------------------------------|------------------|-----------------|------------------|------------------|------------------|
|                | Descripción                                                                  | Deudor Acreedor  | Cargos          | Abonos           | Neto del Mes     | Deudor Acreedor  |
| 4              | INGRESOS Y OTROS BENEFICIOS                                                  | \$496,938,248.85 | \$74,584,204.86 | \$304,599,073.85 | \$230,014,868.99 | \$726,953,117.84 |
| 4,1            | INGRESOS DE GESTION                                                          | \$296,400,047.65 | \$826,141.60    | \$68,210,899.08  | \$67,384,757.48  | \$362,784,805.13 |
| 4.1.1          | IMPUESTOS                                                                    | \$218,374,053.01 | \$812,680.00    | \$44,823,296.64  | \$44,010,616.64  | \$262,384,669.65 |
| 4.1.1.1        | IMPUESTOS SOBRE LOS INGRESOS                                                 | \$325,654.30     | \$552.00        | \$380,612,90     | \$380,060.90     | \$705,715.20     |
| 4,1.1,1.1      | IMPUESTO SOBRE ESPECTACULOS Y DIVERSIONES PIRITICAS                          | \$325,654.30     | \$552.00        | \$380,612.90     | \$380,060.90     | \$705,715.20     |
| 4.1.1.1.1      | BAILES Y CONJUNTOS                                                           | 810,070.00       |                 | \$306.00         | \$306.00         | \$10,376.00      |
| 4.1.1.1.1.1    | EJERCICIO                                                                    | \$10,070.00      |                 | \$306.00         | \$306.00         | \$10,376.00      |
| 4,1,1,1,1,5    | CORRIDA DE TOROS                                                             | \$82,817.00      |                 | \$832.00         | \$832.00         | \$83,649.00      |
| 4,1,1,1,1,5,1  | EJERCICIO                                                                    | \$82,817.00      |                 | \$832.00         | \$632.00         | \$83,649.80      |
| 4.1.1.1.7      | EVENTOS DEPORTIVOS BOX Y LUCHA                                               | \$7,538.00       |                 | \$7,911.00       | \$7,911.00       | \$15,449.00      |
| 4.1.1.1.7.1    | EJERCICIO                                                                    | \$7,538.00       |                 | \$7,911.00       | \$7,911.00       | \$15,449.00      |
| 4.1.1.1.18     | OBRAS TEATRAL Y FUNCIONES YUC.                                               | \$123,973.30     | \$552.00        | \$43,985.40      | \$43,433.40      | \$167,406.70     |
| 4.1.1.1.8.1    | EJERCICIO                                                                    | \$123,973.30     | \$552.00        | \$43,985.40      | \$43,433.40      | \$167,406.70     |
| 4.1.1.1.1.10   | BILLARES                                                                     |                  |                 | \$174.00         | \$174.00         | \$174.00         |
| 4.1.1.1.1.10.1 | EJERCICIO                                                                    |                  |                 | \$174.00         | \$174.00         | \$174.90         |
| 4.1.1.1.11     | ARTISTAS Y GRUPOS DE ESPECTACULOS                                            | \$101,256.00     |                 | \$327,404.50     | \$327,404.50     | \$428,660.50     |
| 4.11.11.11.1   | EJERCICIO                                                                    | \$101,256.00     |                 | \$327,404.50     | \$327,404.50     | \$428,660.50     |
| 4.1.1.2        | IMPUESTOS SOBRE EL PATRIMONIO                                                | \$158,843,444,54 | \$614,209.00    | \$15,888,853.24  | \$15,274,644.24  | \$174,118,088.78 |
| 4.1,1,2,1      | IMPUESTO PREDIAL                                                             | \$158,843,444.54 | \$614,209.00    | \$15,888,853.24  | \$15,274,644.24  | \$174,118,088.78 |
| 4.1.1.2.1.1    | BASE VALOR CATASTRAL                                                         | \$148,349,918.54 | \$614,209.00    | \$7,852,762.24   | \$7,238,553.24   | \$155,588,471.78 |
| 4,1,1,2,1,1,1  | EJERCICIO                                                                    | \$179,826,679.54 | \$84,576.00     | \$7,852,762.24   | \$7,768,186.24   | \$187,594,865.78 |
| 4.1.1.2.1.1.5  | BONIFICACION PREDIAL CATASTRAL                                               | -\$31,476,761.00 | \$529,633.00    |                  | -\$529,633.00    | -\$32,006,394.00 |
| 4.1.1.2.1.2    | BASE CONTRAPRESTACION                                                        | \$10,493,526.00  |                 | \$8,036,091.00   | \$8,036,091.00   | \$18,529,617.00  |
| 4.1.1.2.1.2.1  | EJERCICIO                                                                    | \$9,249,846.00   |                 | \$7,837,991.00   | \$7,837,991.00   | \$17,087,837.00  |
| 4.1.1.2.1.2.3  | PARTE PROPORCIONAL DE AVALUOS                                                | \$1,243,680.00   |                 | 8198,100.00      | \$198,100.00     | \$1,441,780.00   |
| 4.1.1.3        | IMPUESTO SOBRE LA PRODUCCION EL                                              | \$49,519,088.88  | \$197,919.00    | \$26,400,097.44  | \$26,202,178.44  | \$75,721,267.32  |
| 4.1.1.3.1      | IMPLESTO SOBRE ADQUISICION DE IMPLIER ES                                     | \$49,519,088.88  | \$197,919.00    | \$26,400,097.44  | \$26,202,178.44  | \$75,721,267.32  |
| 4.1.1.3.1.1    | EJERCICIO (CUMPLIDOS)                                                        | \$43,360,697.00  | \$197,919.00    | \$18,532,667.00  | \$18,334,748.00  | \$61,695,445.00  |
| 4.1.1.3.1.2    | EXTEMPORANEO                                                                 | \$6,158,391.88   |                 | \$7,867,430.44   | \$7,867,430.44   | \$14,025,822.32  |
| 4.1.1.7        | ACCESORIOS DE IMPUESTOS                                                      | \$9,685,865.29   |                 | \$2,153,733.06   | \$2,153,733.06   | \$11,839,598.35  |
| 4.1.1.7.1      | ACTUALIZACION DE IMPUESTOS                                                   | \$765,402.00     |                 | \$227,996.78     | \$227,996.78     | \$993,398.78     |
| 4.1.7.1.1      | IMPUESTOS SOBRE LOS INGRESOS                                                 | \$55.00          |                 |                  |                  | \$55,00          |
| 4.1.1.7.1.1.1  | IMPUESTO SOBRE ESPECTACULOS Y DIVERSIONES PUBLICAS                           | \$55.00          |                 |                  |                  | \$55.00          |
| 4.1.1.7.1.2    | IMPUESTOS SOBRE EL PATRIMONIO                                                | \$660,260,69     |                 | \$164,013,12     | \$164,013.12     | \$824,273.81     |
| 4.1.1.7.1.2.1  | IMPUESTO PREDIAL                                                             | \$660,260.69     |                 | \$164,013.12     | \$164,013.12     | \$824,273.81     |
| 4.1.1.7.1.3    | IMPUESTO SOBRE LA PRODUCCION EL                                              | \$105,086.31     |                 | \$63,983.66      | \$63,983.68      | \$169,069.97     |
| 4.1.1.7.1.3.1  | COMPOUND I LAS INAINACLIONES<br>IMPUESTO SOBRE ADQUISICION DE<br>FINAITED ES | \$105,086.31     |                 | \$63,983.66      | \$63,983.66      | \$169,069.97     |
| 4.1.1.7.2      | RECARGOS DE IMPUESTOS                                                        | \$8,862,041.31   |                 | \$1,919,519.28   | \$1,919,519,28   | \$10,781,560.59  |
| 4.1.1.7.2.1    | Impuestos sobre los ingresos                                                 | \$230.00         | Página 2        |                  |                  | \$230.00         |
|                |                                                                              |                  |                 |                  |                  |                  |