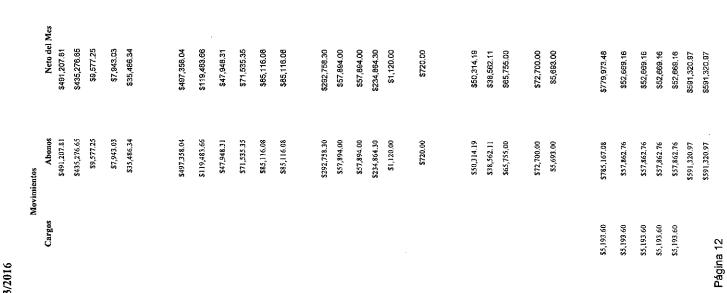

| \$851,465.88    | Página 12  | \$591,320.97 | \$591,320.97 | IS .        | \$1,442,786.85 |







### ANEXO DESGLOSE DE INGRESOS AL 31/03/2016

|                                  |