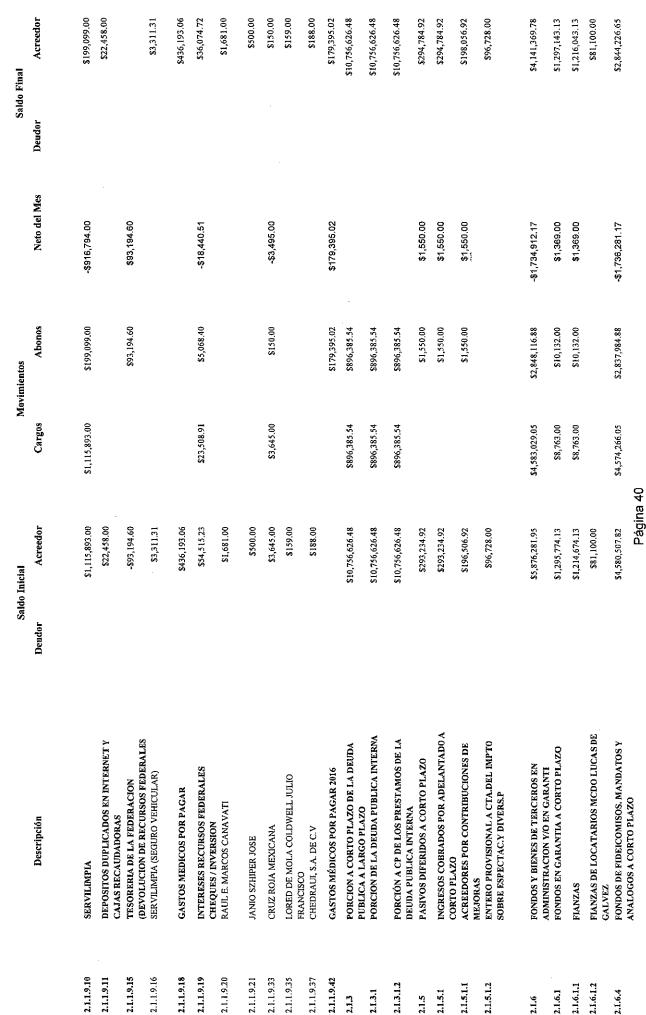

## ANEXO DESGLOSE DE INGRESOS AL 31/03/2016

|                |                                                                              | Saldo Inicial    | M               | Movimientos      |                  | Saldo Final      |
|----------------|------------------------------------------------------------------------------|------------------|-----------------|------------------|------------------|------------------|
|                | Descripción                                                                  | Deudor Acreedor  | Cargos          | Abonos           | Neto del Mes     | Deudor Acreedor  |
| 4              | INGRESOS Y OTROS BENEFICIOS                                                  | \$496,938,248.85 | \$74,584,204.86 | \$304,599,073.85 | \$230,014,868.99 | \$726,953,117.84 |
| 4,1            | INGRESOS DE GESTION                                                          | \$296,400,047.65 | \$826,141.60    | \$68,210,899.08  | \$67,384,757.48  | \$362,784,805.13 |
| 4.1.1          | IMPUESTOS                                                                    | \$218,374,053.01 | \$812,680.00    | \$44,823,296.64  | \$44,010,616.64  | \$262,384,669.65 |
| 4.1.1.1        | IMPUESTOS SOBRE LOS INGRESOS                                                 | \$325,654.30     | \$552.00        | \$380,612,90     | \$380,060.90     | \$705,715.20     |
| 4,1.1,1.1      | IMPUESTO SOBRE ESPECTACULOS Y DIVERSIONES PIRITICAS                          | \$325,654.30     | \$552.00        | \$380,612.90     | \$380,060.90     | \$705,715.20     |
| 4.1.1.1.1      | BAILES Y CONJUNTOS                                                           | 810,070.00       |                 | \$306.00         | \$306.00         | \$10,376.00      |
| 4.1.1.1.1.1    | EJERCICIO                                                                    | \$10,070.00      |                 | \$306.00         | \$306.00         | \$10,376.00      |
| 4,1,1,1,1,5    | CORRIDA DE TOROS                                                             | \$82,817.00      |                 | \$832.00         | \$832.00         | \$83,649.00      |
| 4,1,1,1,1,5,1  | EJERCICIO                                                                    | \$82,817.00      |                 | \$832.00         | \$632.00         | \$83,649.80      |
| 4.1.1.1.7      | EVENTOS DEPORTIVOS BOX Y LUCHA                                               | \$7,538.00       |                 | \$7,911.00       | \$7,911.00       | \$15,449.00      |
| 4.1.1.1.7.1    | EJERCICIO                                                                    | \$7,538.00       |                 | \$7,911.00       | \$7,911.00       | \$15,449.00      |
| 4.1.1.1.18     | OBRAS TEATRAL Y FUNCIONES YUC.                                               | \$123,973.30     | \$552.00        | \$43,985.40      | \$43,433.40      | \$167,406.70     |
| 4.1.1.1.8.1    | EJERCICIO                                                                    | \$123,973.30     | \$552.00        | \$43,985.40      | \$43,433.40      | \$167,406.70     |
| 4.1.1.1.1.10   | BILLARES                                                                     |                  |                 | \$174.00         | \$174.00         | \$174.00         |
| 4.1.1.1.1.10.1 | EJERCICIO                                                                    |                  |                 | \$174.00         | \$174.00         | \$174.90         |
| 4.1.1.1.11     | ARTISTAS Y GRUPOS DE ESPECTACULOS                                            | \$101,256.00     |                 | \$327,404.50     | \$327,404.50     | \$428,660.50     |
| 4.11.11.11.1   | EJERCICIO                                                                    | \$101,256.00     |                 | \$327,404.50     | \$327,404.50     | \$428,660.50     |
| 4.1.1.2        | IMPUESTOS SOBRE EL PATRIMONIO                                                | \$158,843,444,54 | \$614,209.00    | \$15,888,853.24  | \$15,274,644.24  | \$174,118,088.78 |
| 4.1,1,2,1      | IMPUESTO PREDIAL                                                             | \$158,843,444.54 | \$614,209.00    | \$15,888,853.24  | \$15,274,644.24  | \$174,118,088.78 |
| 4.1.1.2.1.1    | BASE VALOR CATASTRAL                                                         | \$148,349,918.54 | \$614,209.00    | \$7,852,762.24   | \$7,238,553.24   | \$155,588,471.78 |
| 4,1,1,2,1,1,1  | EJERCICIO                                                                    | \$179,826,679.54 | \$84,576.00     | \$7,852,762.24   | \$7,768,186.24   | \$187,594,865.78 |
| 4.1.1.2.1.1.5  | BONIFICACION PREDIAL CATASTRAL                                               | -\$31,476,761.00 | \$529,633.00    |                  | -\$529,633.00    | -\$32,006,394.00 |
| 4.1.1.2.1.2    | BASE CONTRAPRESTACION                                                        | \$10,493,526.00  |                 | \$8,036,091.00   | \$8,036,091.00   | \$18,529,617.00  |
| 4.1.1.2.1.2.1  | EJERCICIO                                                                    | \$9,249,846.00   |                 | \$7,837,991.00   | \$7,837,991.00   | \$17,087,837.00  |
| 4.1.1.2.1.2.3  | PARTE PROPORCIONAL DE AVALUOS                                                | \$1,243,680.00   |                 | 8198,100.00      | \$198,100.00     | \$1,441,780.00   |
| 4.1.1.3        | IMPUESTO SOBRE LA PRODUCCION EL                                              | \$49,519,088.88  | \$197,919.00    | \$26,400,097.44  | \$26,202,178.44  | \$75,721,267.32  |
| 4.1.1.3.1      | IMPLESTO SOBRE ADQUISICION DE IMPLIER ES                                     | \$49,519,088.88  | \$197,919.00    | \$26,400,097.44  | \$26,202,178.44  | \$75,721,267.32  |
| 4.1.1.3.1.1    | EJERCICIO (CUMPLIDOS)                                                        | \$43,360,697.00  | \$197,919.00    | \$18,532,667.00  | \$18,334,748.00  | \$61,695,445.00  |
| 4.1.1.3.1.2    | EXTEMPORANEO                                                                 | \$6,158,391.88   |                 | \$7,867,430.44   | \$7,867,430.44   | \$14,025,822.32  |
| 4.1.1.7        | ACCESORIOS DE IMPUESTOS                                                      | \$9,685,865.29   |                 | \$2,153,733.06   | \$2,153,733.06   | \$11,839,598.35  |
| 4.1.1.7.1      | ACTUALIZACION DE IMPUESTOS                                                   | \$765,402.00     |                 | \$227,996.78     | \$227,996.78     | \$993,398.78     |
| 4.1.7.1.1      | IMPUESTOS SOBRE LOS INGRESOS                                                 | \$55.00          |                 |                  |                  | \$55,00          |
| 4.1.1.7.1.1.1  | IMPUESTO SOBRE ESPECTACULOS Y DIVERSIONES PUBLICAS                           | \$55.00          |                 |                  |                  | \$55.00          |
| 4.1.1.7.1.2    | IMPUESTOS SOBRE EL PATRIMONIO                                                | \$660,260,69     |                 | \$164,013,12     | \$164,013.12     | \$824,273.81     |
| 4.1.1.7.1.2.1  | IMPUESTO PREDIAL                                                             | \$660,260.69     |                 | \$164,013.12     | \$164,013.12     | \$824,273.81     |
| 4.1.1.7.1.3    | IMPUESTO SOBRE LA PRODUCCION EL                                              | \$105,086.31     |                 | \$63,983.66      | \$63,983.68      | \$169,069.97     |
| 4.1.1.7.1.3.1  | COMPOUND I LAS INAINACLIONES<br>IMPUESTO SOBRE ADQUISICION DE<br>FINAITED ES | \$105,086.31     |                 | \$63,983.66      | \$63,983.66      | \$169,069.97     |
| 4.1.1.7.2      | RECARGOS DE IMPUESTOS                                                        | \$8,862,041.31   |                 | \$1,919,519.28   | \$1,919,519,28   | \$10,781,560.59  |
| 4.1.1.7.2.1    | Impuestos sobre los ingresos                                                 | \$230.00         | Página 2        |                  |                  | \$230.00         |
|                |                                                                              |                  |                 |                  |                  |                  |

4.1.1.7.2.2.1

4.1.1.7.2.2

4.1.1.7.2.3

4.1.1.7.2.3.1

4.1.1.7.3

4.1.1.7.2.1.1

4.1.1.7.3.2.1

4.1.1.7.4

4.1.1.7.3.2

4.1.1.7.4.1.1

4.1.1.7.4.1