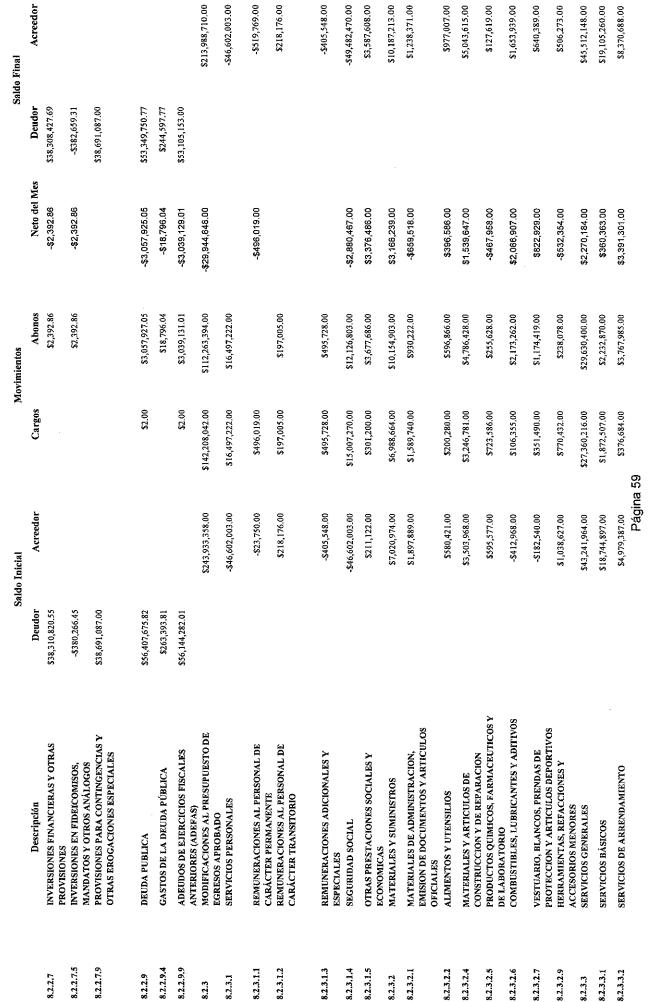

## ANEXO DESGLOSE DE INGRESOS AL 31/03/2016

|                |                                                                              | Saldo Inicial    | M               | Movimientos      |                  | Saldo Final      |
|----------------|------------------------------------------------------------------------------|------------------|-----------------|------------------|------------------|------------------|
|                | Descripción                                                                  | Deudor Acreedor  | Cargos          | Abonos           | Neto del Mes     | Deudor Acreedor  |
| 4              | INGRESOS Y OTROS BENEFICIOS                                                  | \$496,938,248.85 | \$74,584,204.86 | \$304,599,073.85 | \$230,014,868.99 | \$726,953,117.84 |
| 4,1            | INGRESOS DE GESTION                                                          | \$296,400,047.65 | \$826,141.60    | \$68,210,899.08  | \$67,384,757.48  | \$362,784,805.13 |
| 4.1.1          | IMPUESTOS                                                                    | \$218,374,053.01 | \$812,680.00    | \$44,823,296.64  | \$44,010,616.64  | \$262,384,669.65 |
| 4.1.1.1        | IMPUESTOS SOBRE LOS INGRESOS                                                 | \$325,654.30     | \$552.00        | \$380,612,90     | \$380,060.90     | \$705,715.20     |
| 4,1.1,1.1      | IMPUESTO SOBRE ESPECTACULOS Y DIVERSIONES PIRITICAS                          | \$325,654.30     | \$552.00        | \$380,612.90     | \$380,060.90     | \$705,715.20     |
| 4.1.1.1.1      | BAILES Y CONJUNTOS                                                           | 810,070.00       |                 | \$306.00         | \$306.00         | \$10,376.00      |
| 4.1.1.1.1.1    | EJERCICIO                                                                    | \$10,070.00      |                 | \$306.00         | \$306.00         | \$10,376.00      |
| 4,1,1,1,1,5    | CORRIDA DE TOROS                                                             | \$82,817.00      |                 | \$832.00         | \$832.00         | \$83,649.00      |
| 4,1,1,1,1,5,1  | EJERCICIO                                                                    | \$82,817.00      |                 | \$832.00         | \$632.00         | \$83,649.80      |
| 4.1.1.1.7      | EVENTOS DEPORTIVOS BOX Y LUCHA                                               | \$7,538.00       |                 | \$7,911.00       | \$7,911.00       | \$15,449.00      |
| 4.1.1.1.7.1    | EJERCICIO                                                                    | \$7,538.00       |                 | \$7,911.00       | \$7,911.00       | \$15,449.00      |
| 4.1.1.1.18     | OBRAS TEATRAL Y FUNCIONES YUC.                                               | \$123,973.30     | \$552.00        | \$43,985.40      | \$43,433.40      | \$167,406.70     |
| 4.1.1.1.8.1    | EJERCICIO                                                                    | \$123,973.30     | \$552.00        | \$43,985.40      | \$43,433.40      | \$167,406.70     |
| 4.1.1.1.1.10   | BILLARES                                                                     |                  |                 | \$174.00         | \$174.00         | \$174.00         |
| 4.1.1.1.1.10.1 | EJERCICIO                                                                    |                  |                 | \$174.00         | \$174.00         | \$174.90         |
| 4.1.1.1.11     | ARTISTAS Y GRUPOS DE ESPECTACULOS                                            | \$101,256.00     |                 | \$327,404.50     | \$327,404.50     | \$428,660.50     |
| 4.11.11.11.1   | EJERCICIO                                                                    | \$101,256.00     |                 | \$327,404.50     | \$327,404.50     | \$428,660.50     |
| 4.1.1.2        | IMPUESTOS SOBRE EL PATRIMONIO                                                | \$158,843,444,54 | \$614,209.00    | \$15,888,853.24  | \$15,274,644.24  | \$174,118,088.78 |
| 4.1,1,2,1      | IMPUESTO PREDIAL                                                             | \$158,843,444.54 | \$614,209.00    | \$15,888,853.24  | \$15,274,644.24  | \$174,118,088.78 |
| 4.1.1.2.1.1    | BASE VALOR CATASTRAL                                                         | \$148,349,918.54 | \$614,209.00    | \$7,852,762.24   | \$7,238,553.24   | \$155,588,471.78 |
| 4,1,1,2,1,1,1  | EJERCICIO                                                                    | \$179,826,679.54 | \$84,576.00     | \$7,852,762.24   | \$7,768,186.24   | \$187,594,865.78 |
| 4.1.1.2.1.1.5  | BONIFICACION PREDIAL CATASTRAL                                               | -\$31,476,761.00 | \$529,633.00    |                  | -\$529,633.00    | -\$32,006,394.00 |
| 4.1.1.2.1.2    | BASE CONTRAPRESTACION                                                        | \$10,493,526.00  |                 | \$8,036,091.00   | \$8,036,091.00   | \$18,529,617.00  |
| 4.1.1.2.1.2.1  | EJERCICIO                                                                    | \$9,249,846.00   |                 | \$7,837,991.00   | \$7,837,991.00   | \$17,087,837.00  |
| 4.1.1.2.1.2.3  | PARTE PROPORCIONAL DE AVALUOS                                                | \$1,243,680.00   |                 | 8198,100.00      | \$198,100.00     | \$1,441,780.00   |
| 4.1.1.3        | IMPUESTO SOBRE LA PRODUCCION EL                                              | \$49,519,088.88  | \$197,919.00    | \$26,400,097.44  | \$26,202,178.44  | \$75,721,267.32  |
| 4.1.1.3.1      | IMPLESTO SOBRE ADQUISICION DE IMPLIER ES                                     | \$49,519,088.88  | \$197,919.00    | \$26,400,097.44  | \$26,202,178.44  | \$75,721,267.32  |
| 4.1.1.3.1.1    | EJERCICIO (CUMPLIDOS)                                                        | \$43,360,697.00  | \$197,919.00    | \$18,532,667.00  | \$18,334,748.00  | \$61,695,445.00  |
| 4.1.1.3.1.2    | EXTEMPORANEO                                                                 | \$6,158,391.88   |                 | \$7,867,430.44   | \$7,867,430.44   | \$14,025,822.32  |
| 4.1.1.7        | ACCESORIOS DE IMPUESTOS                                                      | \$9,685,865.29   |                 | \$2,153,733.06   | \$2,153,733.06   | \$11,839,598.35  |
| 4.1.1.7.1      | ACTUALIZACION DE IMPUESTOS                                                   | \$765,402.00     |                 | \$227,996.78     | \$227,996.78     | \$993,398.78     |
| 4.1.7.1.1      | IMPUESTOS SOBRE LOS INGRESOS                                                 | \$55.00          |                 |                  |                  | \$55,00          |
| 4.1.1.7.1.1.1  | IMPUESTO SOBRE ESPECTACULOS Y DIVERSIONES PUBLICAS                           | \$55.00          |                 |                  |                  | \$55.00          |
| 4.1.1.7.1.2    | IMPUESTOS SOBRE EL PATRIMONIO                                                | \$660,260,69     |                 | \$164,013,12     | \$164,013.12     | \$824,273.81     |
| 4.1.1.7.1.2.1  | IMPUESTO PREDIAL                                                             | \$660,260.69     |                 | \$164,013.12     | \$164,013.12     | \$824,273.81     |
| 4.1.1.7.1.3    | IMPUESTO SOBRE LA PRODUCCION EL                                              | \$105,086.31     |                 | \$63,983.66      | \$63,983.68      | \$169,069.97     |
| 4.1.1.7.1.3.1  | COMPOUND I LAS INAINACLIONES<br>IMPUESTO SOBRE ADQUISICION DE<br>FINAITED ES | \$105,086.31     |                 | \$63,983.66      | \$63,983.66      | \$169,069.97     |
| 4.1.1.7.2      | RECARGOS DE IMPUESTOS                                                        | \$8,862,041.31   |                 | \$1,919,519.28   | \$1,919,519,28   | \$10,781,560.59  |
| 4.1.1.7.2.1    | Impuestos sobre los ingresos                                                 | \$230.00         | Página 2        |                  |                  | \$230.00         |
|                |                                                                              |                  |                 |                  |                  |                  |