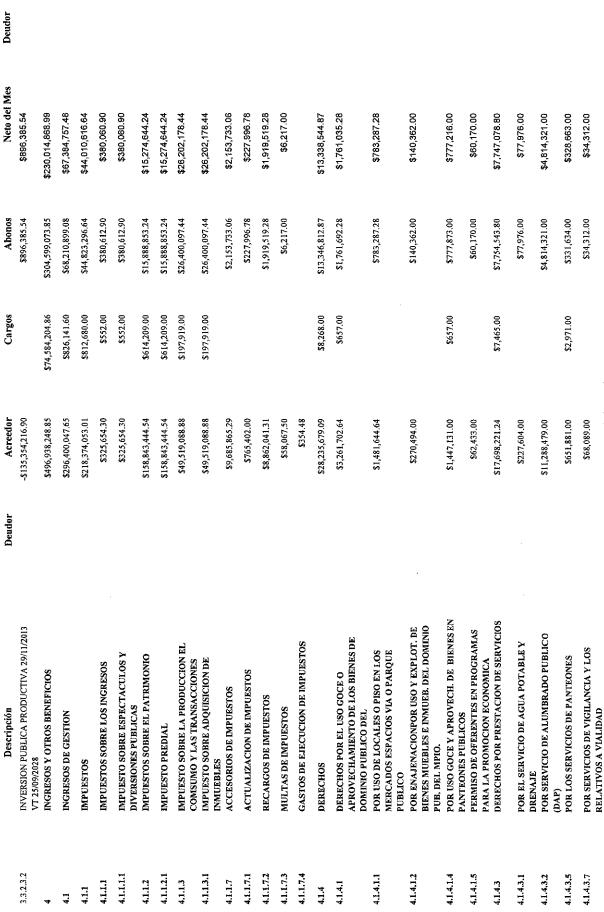

## ANEXO DESGLOSE DE INGRESOS AL 31/03/2016

| , |  |  |
|---|--|--|
|   |  |  |

|                                                                                       | Saldo Inicial   | Movir      | Movimientos     |                 | Saldo Final     |  |
|---------------------------------------------------------------------------------------|-----------------|------------|-----------------|-----------------|-----------------|--|
| Descripción                                                                           | Deudor Acreedor | Cargos     | Abonos          | Neto del Mes    | Deudor Acreedor |  |
| IMPUESTO SOBRE ESPECTACULOS Y DIVERSIONES PUBLICAS                                    | \$230.00        |            |                 |                 | \$230.00        |  |
| IMPUESTOS SOBRE EL PATRIMONIO                                                         | \$8,250,469.44  |            | \$1,495,504.35  | \$1,495,504,35  | \$9,745,973.79  |  |
| IMPUESTO PREDIAL                                                                      | \$8,250,469.44  |            | \$1,495,504,35  | \$1,495,504.35  | \$9,745,973.79  |  |
| IMPUESTO SOBRE LA PRODUCCION EL<br>COMSTIMO VIAS TRANSACCIONES                        | \$611,341.87    |            | \$424,014.93    | \$424,014.93    | \$1,035,356.80  |  |
| SOBRE ADQUISICION DE INMUEBLES                                                        | \$611,341.87    |            | \$424,014.93    | \$424,014.93    | \$1,035,356.80  |  |
| MULTAS DE IMPUESTOS                                                                   | \$58,067.50     |            | \$6,217.00      | \$6,217.00      | \$64,284.50     |  |
| IMPUESTOS SOBRE EL PATRIMONIO                                                         | \$58,067.50     |            | \$6,217.00      | \$6,217.00      | \$64,284.50     |  |
| IMPUESTO PREDIAL                                                                      | \$58,067.50     |            | \$6,217.00      | \$6,217.00      | \$64,284,50     |  |
| GASTOS DE EJECUCION DE IMPUESTOS                                                      | \$354.48        |            |                 |                 | \$354.48        |  |
| IMPUESTOS SOBRE LOS INGRESOS                                                          | \$354,48        |            |                 |                 | \$354.48        |  |
| IMPUESTO SOBRE ESPECTACULOS Y DIVERSIONES PUBLICAS                                    | \$354.48        |            |                 |                 | \$354.48        |  |
| DERECHOS                                                                              | \$28,235,679.09 | \$8,268.00 | \$13,346,812.87 | \$13,338,544.87 | \$41,574,223.96 |  |
| DERECHOS POR EL USO GOCE O APROVECHAMIENTO DE LOS BIENES DE DOMINIO PUBLICO DEL       | \$3,261,702.64  | \$657.00   | \$1,761,692.28  | \$1,761,035.28  | \$5,022,737.92  |  |
| POR USO DE LOCALES O PISO EN LOS<br>MERCADOS ESPACIOS VIA O PARQUE<br>PUBLICO         | \$1,481,644.64  |            | \$783,287.28    | \$783,287.28    | \$2,264,931.92  |  |
| USO DE PISO EN MERCADOS PUBLICOS                                                      | \$431,375.00    |            | \$187,674,00    | \$187,674.00    | \$619,049.00    |  |
| EJERCICIO                                                                             | \$456,106.00    |            | \$187,674.00    | \$187,674.00    | \$643,780.00    |  |
| 10% BONIFICACION POR PAGO DE ANUALIDAD<br>EN ENERO Y FEBRERO (ART.98 LHMM)            | -\$24,731.00    |            |                 |                 | -524,731.00     |  |
| AGUA POTABLE EN MERCADOS                                                              | \$5,172.00      |            | \$2,588.00      | \$2,588.00      | \$7,760.00      |  |
| EJERCICIO                                                                             | \$5,172.00      |            | \$2,588.00      | \$2,588.00      | 87,760.00       |  |
| FOR EL USO DE ESPACIOS EN LA VIA O<br>PAROJIES PIUS JEGOS                             | \$1,045,097.64  |            | \$593,025.28    | \$593,025.28    | \$1,638,122.92  |  |
| INSTALACION DE JUEGOS MECANICANICOS<br>ELECTRICICOS MANUALES O CUALQUIER<br>OTROS QUE | \$25,921.00     |            | \$6,004.00      | \$6,004.00      | \$31,925.00     |  |
| INSTALACION DE MOBILIARIO URBANO                                                      | \$274,177,64    |            | \$134,480.28    | \$134,480.28    | \$408,657.92    |  |
| USO DISTINTO A LOS SEÑALADOS EN LOS INCISOS ANTERIORES                                | \$744,999.00    |            | \$452,541.00    | \$452,541.00    | \$1,197,540.00  |  |
| POR ENALDACIONED USO Y EXPLOT. DE BIENES MUEBLES E INMUEB. DEL DOMINIO PUB. DEL MPIO. | \$270,494.00    |            | \$140,362.00    | \$140,362.00    | \$410,856.00    |  |
| USO DE PISOS DE PUESTOS EN PARQUE                                                     | \$127,063.00    |            | \$80,022.00     | \$80,022.00     | \$207,085.00    |  |
| CENTENTALO APARATORO RECREO (USO DE PISOS EN PAROJET DE JENTENABIO)                   | \$127,063.00    |            | \$80,022.00     | \$80,022.00     | \$207,085.00    |  |
| USO DE PISOS DE PUESTO EN LA ERMITA DE<br>STA ISABEL                                  | \$1,017.00      |            |                 |                 | \$1,017.00      |  |
| EJERCICIO (USO DE PISOS DE PUESTOS EN LA<br>ERMITA DE STA ISABEL)                     | \$1,017.00      |            |                 |                 | \$1,017.00      |  |
| USO DE PISOS DE PUESTO Y APARATOS DE<br>RECREO EN LA RESERVA CUXTAL                   | \$1,484.00      |            | \$4,580.00      | \$4,580.00      | \$6,064.00      |  |
| EJERCICIO (USO DE PISOS DE PUESTOS Y<br>APARATOS DE RECREO EN LA RESERVA<br>CLIXTAL ) | \$1,484.00      |            | \$4,580.00      | \$4,580,00      | \$6,064,00      |  |
| USO DE PISO EN EL TIANGUIS DEL                                                        | \$140,930.00    | Página 3   | \$55,760.00     | \$55,760.00     | \$196,690.00    |  |

4,1,4,1,1,1,3

4.1,4,1,1,4 4.1.4.1.1.4.1 4.1.4.1.1.5

4.1.1.1.1

4.1.4.1.1.1

4.1.4.1.1

4.1.4.1 4.1.4

4.1.4.1.1.5.3 4.1.4.1.1.5.2

4.1.4.1.2

4.1.4.1.2.1 4.1.4.1.2.1.2

4.1,4,1,1,5,1

4.1.4.1.2.3.1

4.1.4.1.2.3

4.1.4.1.2.4.1

4.1.4.1.2.6

4.1.4.1.2.4

4.1.4.1.4.1.2

1.4.1.4.1

4.1.4.1.4

1.14.1.4.2.1

4.1.4.1.4.3

1.14.1.4.2

4.1.4.1.2.6.1

4.14.14.3.2

1.14.1.4.3.1

4.1.4.1.5.1.3

4.1.4.3

1.143.12.1

4.1.4.3.1.2

4.1,4.3.1

4.1.4.3,1.4

1.143.14.1

4.1,4,3,2

4.1.4.3.2.1

4.1.4.3.5.4.5

4.1.43.5.5

4.1.4.3.5.4.1

4.1.4.3.5.4

4.1,4,3,5,3,1

4.1.4.3.5.3

4.1.4.3.5.2

4.1.4.3.5

1.4.15.1.1

4.1.4.1.5.1

4.1.4.1.5