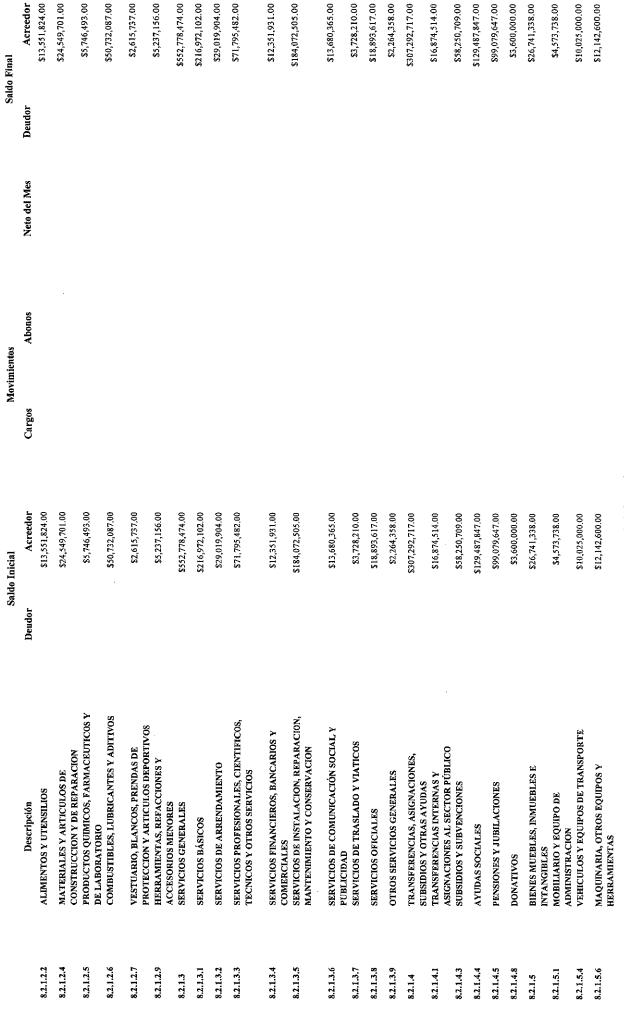

## ANEXO DESGLOSE DE INGRESOS AL 31/03/2016

|                |                                                                              | Saldo Inicial    | M               | Movimientos      |                  | Saldo Final      |
|----------------|------------------------------------------------------------------------------|------------------|-----------------|------------------|------------------|------------------|
|                | Descripción                                                                  | Deudor Acreedor  | Cargos          | Abonos           | Neto del Mes     | Deudor Acreedor  |
| 4              | INGRESOS Y OTROS BENEFICIOS                                                  | \$496,938,248.85 | \$74,584,204.86 | \$304,599,073.85 | \$230,014,868.99 | \$726,953,117.84 |
| 4,1            | INGRESOS DE GESTION                                                          | \$296,400,047.65 | \$826,141.60    | \$68,210,899.08  | \$67,384,757.48  | \$362,784,805.13 |
| 4.1.1          | IMPUESTOS                                                                    | \$218,374,053.01 | \$812,680.00    | \$44,823,296.64  | \$44,010,616.64  | \$262,384,669.65 |
| 4.1.1.1        | IMPUESTOS SOBRE LOS INGRESOS                                                 | \$325,654.30     | \$552.00        | \$380,612,90     | \$380,060.90     | \$705,715.20     |
| 4,1.1,1.1      | IMPUESTO SOBRE ESPECTACULOS Y DIVERSIONES PIRITICAS                          | \$325,654.30     | \$552.00        | \$380,612.90     | \$380,060.90     | \$705,715.20     |
| 4.1.1.1.1      | BAILES Y CONJUNTOS                                                           | 810,070.00       |                 | \$306.00         | \$306.00         | \$10,376.00      |
| 4.1.1.1.1.1    | EJERCICIO                                                                    | \$10,070.00      |                 | \$306.00         | \$306.00         | \$10,376.00      |
| 4,1,1,1,1,5    | CORRIDA DE TOROS                                                             | \$82,817.00      |                 | \$832.00         | \$832.00         | \$83,649.00      |
| 4,1,1,1,1,5,1  | EJERCICIO                                                                    | \$82,817.00      |                 | \$832.00         | \$632.00         | \$83,649.80      |
| 4.1.1.1.7      | EVENTOS DEPORTIVOS BOX Y LUCHA                                               | \$7,538.00       |                 | \$7,911.00       | \$7,911.00       | \$15,449.00      |
| 4.1.1.1.7.1    | EJERCICIO                                                                    | \$7,538.00       |                 | \$7,911.00       | \$7,911.00       | \$15,449.00      |
| 4.1.1.1.18     | OBRAS TEATRAL Y FUNCIONES YUC.                                               | \$123,973.30     | \$552.00        | \$43,985.40      | \$43,433.40      | \$167,406.70     |
| 4.1.1.1.8.1    | EJERCICIO                                                                    | \$123,973.30     | \$552.00        | \$43,985.40      | \$43,433.40      | \$167,406.70     |
| 4.1.1.1.1.10   | BILLARES                                                                     |                  |                 | \$174.00         | \$174.00         | \$174.00         |
| 4.1.1.1.1.10.1 | EJERCICIO                                                                    |                  |                 | \$174.00         | \$174.00         | \$174.90         |
| 4.1.1.1.11     | ARTISTAS Y GRUPOS DE ESPECTACULOS                                            | \$101,256.00     |                 | \$327,404.50     | \$327,404.50     | \$428,660.50     |
| 4.11.11.11.1   | EJERCICIO                                                                    | \$101,256.00     |                 | \$327,404.50     | \$327,404.50     | \$428,660.50     |
| 4.1.1.2        | IMPUESTOS SOBRE EL PATRIMONIO                                                | \$158,843,444,54 | \$614,209.00    | \$15,888,853.24  | \$15,274,644.24  | \$174,118,088.78 |
| 4.1,1,2,1      | IMPUESTO PREDIAL                                                             | \$158,843,444.54 | \$614,209.00    | \$15,888,853.24  | \$15,274,644.24  | \$174,118,088.78 |
| 4.1.1.2.1.1    | BASE VALOR CATASTRAL                                                         | \$148,349,918.54 | \$614,209.00    | \$7,852,762.24   | \$7,238,553.24   | \$155,588,471.78 |
| 4,1,1,2,1,1,1  | EJERCICIO                                                                    | \$179,826,679.54 | \$84,576.00     | \$7,852,762.24   | \$7,768,186.24   | \$187,594,865.78 |
| 4.1.1.2.1.1.5  | BONIFICACION PREDIAL CATASTRAL                                               | -\$31,476,761.00 | \$529,633.00    |                  | -\$529,633.00    | -\$32,006,394.00 |
| 4.1.1.2.1.2    | BASE CONTRAPRESTACION                                                        | \$10,493,526.00  |                 | \$8,036,091.00   | \$8,036,091.00   | \$18,529,617.00  |
| 4.1.1.2.1.2.1  | EJERCICIO                                                                    | \$9,249,846.00   |                 | \$7,837,991.00   | \$7,837,991.00   | \$17,087,837.00  |
| 4.1.1.2.1.2.3  | PARTE PROPORCIONAL DE AVALUOS                                                | \$1,243,680.00   |                 | 8198,100.00      | \$198,100.00     | \$1,441,780.00   |
| 4.1.1.3        | IMPUESTO SOBRE LA PRODUCCION EL                                              | \$49,519,088.88  | \$197,919.00    | \$26,400,097.44  | \$26,202,178.44  | \$75,721,267.32  |
| 4.1.1.3.1      | IMPLESTO SOBRE ADQUISICION DE IMPLIER ES                                     | \$49,519,088.88  | \$197,919.00    | \$26,400,097.44  | \$26,202,178.44  | \$75,721,267.32  |
| 4.1.1.3.1.1    | EJERCICIO (CUMPLIDOS)                                                        | \$43,360,697.00  | \$197,919.00    | \$18,532,667.00  | \$18,334,748.00  | \$61,695,445.00  |
| 4.1.1.3.1.2    | EXTEMPORANEO                                                                 | \$6,158,391.88   |                 | \$7,867,430.44   | \$7,867,430.44   | \$14,025,822.32  |
| 4.1.1.7        | ACCESORIOS DE IMPUESTOS                                                      | \$9,685,865.29   |                 | \$2,153,733.06   | \$2,153,733.06   | \$11,839,598.35  |
| 4.1.1.7.1      | ACTUALIZACION DE IMPUESTOS                                                   | \$765,402.00     |                 | \$227,996.78     | \$227,996.78     | \$993,398.78     |
| 4.1.7.1.1      | IMPUESTOS SOBRE LOS INGRESOS                                                 | \$55.00          |                 |                  |                  | \$55,00          |
| 4.1.1.7.1.1.1  | IMPUESTO SOBRE ESPECTACULOS Y DIVERSIONES PUBLICAS                           | \$55.00          |                 |                  |                  | \$55.00          |
| 4.1.1.7.1.2    | IMPUESTOS SOBRE EL PATRIMONIO                                                | \$660,260,69     |                 | \$164,013,12     | \$164,013.12     | \$824,273.81     |
| 4.1.1.7.1.2.1  | IMPUESTO PREDIAL                                                             | \$660,260.69     |                 | \$164,013.12     | \$164,013.12     | \$824,273.81     |
| 4.1.1.7.1.3    | IMPUESTO SOBRE LA PRODUCCION EL                                              | \$105,086.31     |                 | \$63,983.66      | \$63,983.68      | \$169,069.97     |
| 4.1.1.7.1.3.1  | COMPOUND I LAS INAINACLIONES<br>IMPUESTO SOBRE ADQUISICION DE<br>FINAITED ES | \$105,086.31     |                 | \$63,983.66      | \$63,983.66      | \$169,069.97     |
| 4.1.1.7.2      | RECARGOS DE IMPUESTOS                                                        | \$8,862,041.31   |                 | \$1,919,519.28   | \$1,919,519,28   | \$10,781,560.59  |
| 4.1.1.7.2.1    | Impuestos sobre los ingresos                                                 | \$230.00         | Página 2        |                  |                  | \$230.00         |
|                |                                                                              |                  |                 |                  |                  |                  |