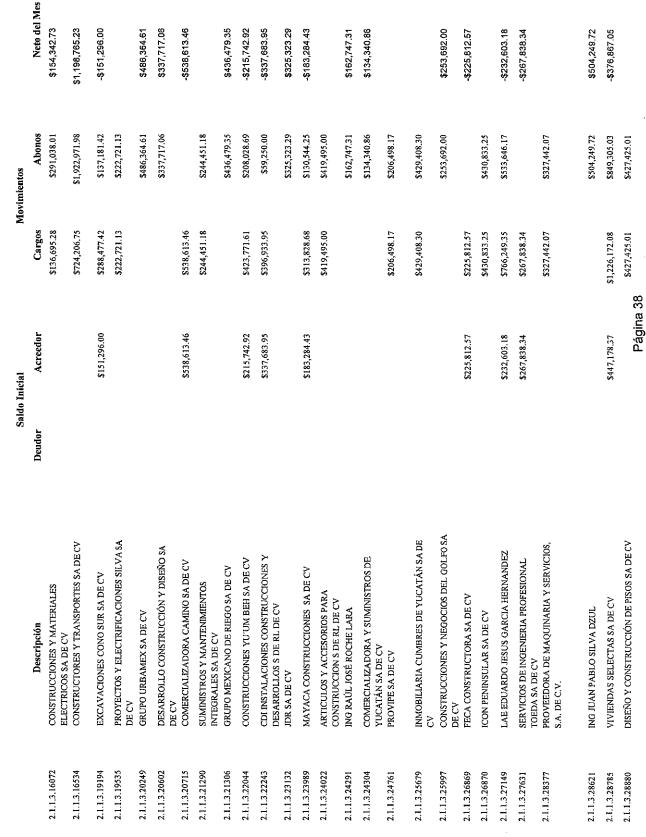

## ANEXO DESGLOSE DE INGRESOS AL 31/03/2016

|                |                                                                              | Saldo Inicial    | M               | Movimientos      |                  | Saldo Final      |
|----------------|------------------------------------------------------------------------------|------------------|-----------------|------------------|------------------|------------------|
|                | Descripción                                                                  | Deudor Acreedor  | Cargos          | Abonos           | Neto del Mes     | Deudor Acreedor  |
| 4              | INGRESOS Y OTROS BENEFICIOS                                                  | \$496,938,248.85 | \$74,584,204.86 | \$304,599,073.85 | \$230,014,868.99 | \$726,953,117.84 |
| 4,1            | INGRESOS DE GESTION                                                          | \$296,400,047.65 | \$826,141.60    | \$68,210,899.08  | \$67,384,757.48  | \$362,784,805.13 |
| 4.1.1          | IMPUESTOS                                                                    | \$218,374,053.01 | \$812,680.00    | \$44,823,296.64  | \$44,010,616.64  | \$262,384,669.65 |
| 4.1.1.1        | IMPUESTOS SOBRE LOS INGRESOS                                                 | \$325,654.30     | \$552.00        | \$380,612,90     | \$380,060.90     | \$705,715.20     |
| 4,1.1,1.1      | IMPUESTO SOBRE ESPECTACULOS Y DIVERSIONES PIRITICAS                          | \$325,654.30     | \$552.00        | \$380,612.90     | \$380,060.90     | \$705,715.20     |
| 4.1.1.1.1      | BAILES Y CONJUNTOS                                                           | 810,070.00       |                 | \$306.00         | \$306.00         | \$10,376.00      |
| 4.1.1.1.1.1    | EJERCICIO                                                                    | \$10,070.00      |                 | \$306.00         | \$306.00         | \$10,376.00      |
| 4,1,1,1,1,5    | CORRIDA DE TOROS                                                             | \$82,817.00      |                 | \$832.00         | \$832.00         | \$83,649.00      |
| 4,1,1,1,1,5,1  | EJERCICIO                                                                    | \$82,817.00      |                 | \$832.00         | \$632.00         | \$83,649.80      |
| 4.1.1.1.7      | EVENTOS DEPORTIVOS BOX Y LUCHA                                               | \$7,538.00       |                 | \$7,911.00       | \$7,911.00       | \$15,449.00      |
| 4.1.1.1.7.1    | EJERCICIO                                                                    | \$7,538.00       |                 | \$7,911.00       | \$7,911.00       | \$15,449.00      |
| 4.1.1.1.18     | OBRAS TEATRAL Y FUNCIONES YUC.                                               | \$123,973.30     | \$552.00        | \$43,985.40      | \$43,433.40      | \$167,406.70     |
| 4.1.1.1.8.1    | EJERCICIO                                                                    | \$123,973.30     | \$552.00        | \$43,985.40      | \$43,433.40      | \$167,406.70     |
| 4.1.1.1.1.10   | BILLARES                                                                     |                  |                 | \$174.00         | \$174.00         | \$174.00         |
| 4.1.1.1.1.10.1 | EJERCICIO                                                                    |                  |                 | \$174.00         | \$174.00         | \$174.90         |
| 4.1.1.1.11     | ARTISTAS Y GRUPOS DE ESPECTACULOS                                            | \$101,256.00     |                 | \$327,404.50     | \$327,404.50     | \$428,660.50     |
| 4.11.11.11.1   | EJERCICIO                                                                    | \$101,256.00     |                 | \$327,404.50     | \$327,404.50     | \$428,660.50     |
| 4.1.1.2        | IMPUESTOS SOBRE EL PATRIMONIO                                                | \$158,843,444,54 | \$614,209.00    | \$15,888,853.24  | \$15,274,644.24  | \$174,118,088.78 |
| 4.1,1,2,1      | IMPUESTO PREDIAL                                                             | \$158,843,444.54 | \$614,209.00    | \$15,888,853.24  | \$15,274,644.24  | \$174,118,088.78 |
| 4.1.1.2.1.1    | BASE VALOR CATASTRAL                                                         | \$148,349,918.54 | \$614,209.00    | \$7,852,762.24   | \$7,238,553.24   | \$155,588,471.78 |
| 4,1,1,2,1,1,1  | EJERCICIO                                                                    | \$179,826,679.54 | \$84,576.00     | \$7,852,762.24   | \$7,768,186.24   | \$187,594,865.78 |
| 4.1.1.2.1.1.5  | BONIFICACION PREDIAL CATASTRAL                                               | -\$31,476,761.00 | \$529,633.00    |                  | -\$529,633.00    | -\$32,006,394.00 |
| 4.1.1.2.1.2    | BASE CONTRAPRESTACION                                                        | \$10,493,526.00  |                 | \$8,036,091.00   | \$8,036,091.00   | \$18,529,617.00  |
| 4.1.1.2.1.2.1  | EJERCICIO                                                                    | \$9,249,846.00   |                 | \$7,837,991.00   | \$7,837,991.00   | \$17,087,837.00  |
| 4.1.1.2.1.2.3  | PARTE PROPORCIONAL DE AVALUOS                                                | \$1,243,680.00   |                 | 8198,100.00      | \$198,100.00     | \$1,441,780.00   |
| 4.1.1.3        | IMPUESTO SOBRE LA PRODUCCION EL                                              | \$49,519,088.88  | \$197,919.00    | \$26,400,097.44  | \$26,202,178.44  | \$75,721,267.32  |
| 4.1.1.3.1      | IMPLESTO SOBRE ADQUISICION DE IMPLIER ES                                     | \$49,519,088.88  | \$197,919.00    | \$26,400,097.44  | \$26,202,178.44  | \$75,721,267.32  |
| 4.1.1.3.1.1    | EJERCICIO (CUMPLIDOS)                                                        | \$43,360,697.00  | \$197,919.00    | \$18,532,667.00  | \$18,334,748.00  | \$61,695,445.00  |
| 4.1.1.3.1.2    | EXTEMPORANEO                                                                 | \$6,158,391.88   |                 | \$7,867,430.44   | \$7,867,430.44   | \$14,025,822.32  |
| 4.1.1.7        | ACCESORIOS DE IMPUESTOS                                                      | \$9,685,865.29   |                 | \$2,153,733.06   | \$2,153,733.06   | \$11,839,598.35  |
| 4.1.1.7.1      | ACTUALIZACION DE IMPUESTOS                                                   | \$765,402.00     |                 | \$227,996.78     | \$227,996.78     | \$993,398.78     |
| 4.1.7.1.1      | IMPUESTOS SOBRE LOS INGRESOS                                                 | \$55.00          |                 |                  |                  | \$55,00          |
| 4.1.1.7.1.1.1  | IMPUESTO SOBRE ESPECTACULOS Y DIVERSIONES PUBLICAS                           | \$55.00          |                 |                  |                  | \$55.00          |
| 4.1.1.7.1.2    | IMPUESTOS SOBRE EL PATRIMONIO                                                | \$660,260,69     |                 | \$164,013,12     | \$164,013.12     | \$824,273.81     |
| 4.1.1.7.1.2.1  | IMPUESTO PREDIAL                                                             | \$660,260.69     |                 | \$164,013.12     | \$164,013.12     | \$824,273.81     |
| 4.1.1.7.1.3    | IMPUESTO SOBRE LA PRODUCCION EL                                              | \$105,086.31     |                 | \$63,983.66      | \$63,983.68      | \$169,069.97     |
| 4.1.1.7.1.3.1  | COMPOUND I LAS INAINACLIONES<br>IMPUESTO SOBRE ADQUISICION DE<br>FINAITED ES | \$105,086.31     |                 | \$63,983.66      | \$63,983.66      | \$169,069.97     |
| 4.1.1.7.2      | RECARGOS DE IMPUESTOS                                                        | \$8,862,041.31   |                 | \$1,919,519.28   | \$1,919,519,28   | \$10,781,560.59  |
| 4.1.1.7.2.1    | Impuestos sobre los ingresos                                                 | \$230.00         | Página 2        |                  |                  | \$230.00         |
|                |                                                                              |                  |                 |                  |                  |                  |