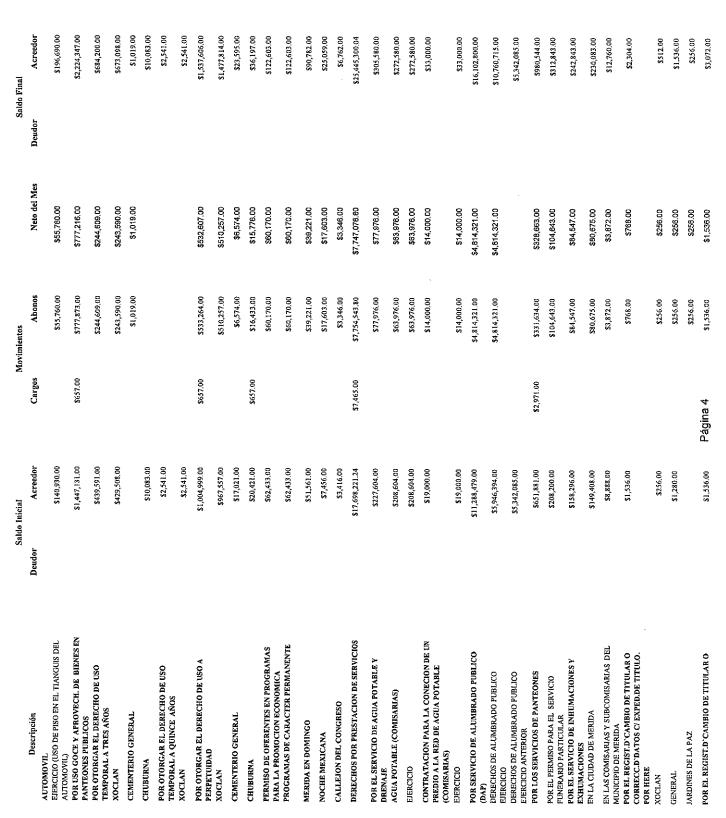

## ANEXO DESGLOSE DE INGRESOS AL 31/03/2016

| , |  |  |
|---|--|--|
|   |  |  |

|                                                                                       | Saldo Inicial   | Movir      | Movimientos     |                 | Saldo Final     |  |
|---------------------------------------------------------------------------------------|-----------------|------------|-----------------|-----------------|-----------------|--|
| Descripción                                                                           | Deudor Acreedor | Cargos     | Abonos          | Neto del Mes    | Deudor Acreedor |  |
| IMPUESTO SOBRE ESPECTACULOS Y DIVERSIONES PUBLICAS                                    | \$230.00        |            |                 |                 | \$230.00        |  |
| IMPUESTOS SOBRE EL PATRIMONIO                                                         | \$8,250,469.44  |            | \$1,495,504.35  | \$1,495,504,35  | \$9,745,973.79  |  |
| IMPUESTO PREDIAL                                                                      | \$8,250,469.44  |            | \$1,495,504,35  | \$1,495,504.35  | \$9,745,973.79  |  |
| IMPUESTO SOBRE LA PRODUCCION EL<br>COMSTIMO VIAS TRANSACCIONES                        | \$611,341.87    |            | \$424,014.93    | \$424,014.93    | \$1,035,356.80  |  |
| SOBRE ADQUISICION DE INMUEBLES                                                        | \$611,341.87    |            | \$424,014.93    | \$424,014.93    | \$1,035,356.80  |  |
| MULTAS DE IMPUESTOS                                                                   | \$58,067.50     |            | \$6,217.00      | \$6,217.00      | \$64,284.50     |  |
| IMPUESTOS SOBRE EL PATRIMONIO                                                         | \$58,067.50     |            | \$6,217.00      | \$6,217.00      | \$64,284.50     |  |
| IMPUESTO PREDIAL                                                                      | \$58,067.50     |            | \$6,217.00      | \$6,217.00      | \$64,284,50     |  |
| GASTOS DE EJECUCION DE IMPUESTOS                                                      | \$354.48        |            |                 |                 | \$354.48        |  |
| IMPUESTOS SOBRE LOS INGRESOS                                                          | \$354,48        |            |                 |                 | \$354.48        |  |
| IMPUESTO SOBRE ESPECTACULOS Y DIVERSIONES PUBLICAS                                    | \$354.48        |            |                 |                 | \$354.48        |  |
| DERECHOS                                                                              | \$28,235,679.09 | \$8,268.00 | \$13,346,812.87 | \$13,338,544.87 | \$41,574,223.96 |  |
| DERECHOS POR EL USO GOCE O APROVECHAMIENTO DE LOS BIENES DE DOMINIO PUBLICO DEL       | \$3,261,702.64  | \$657.00   | \$1,761,692.28  | \$1,761,035.28  | \$5,022,737.92  |  |
| POR USO DE LOCALES O PISO EN LOS<br>MERCADOS ESPACIOS VIA O PARQUE<br>PUBLICO         | \$1,481,644.64  |            | \$783,287.28    | \$783,287.28    | \$2,264,931.92  |  |
| USO DE PISO EN MERCADOS PUBLICOS                                                      | \$431,375.00    |            | \$187,674,00    | \$187,674.00    | \$619,049.00    |  |
| EJERCICIO                                                                             | \$456,106.00    |            | \$187,674.00    | \$187,674.00    | \$643,780.00    |  |
| 10% BONIFICACION POR PAGO DE ANUALIDAD<br>EN ENERO Y FEBRERO (ART.98 LHMM)            | -\$24,731.00    |            |                 |                 | -524,731.00     |  |
| AGUA POTABLE EN MERCADOS                                                              | \$5,172.00      |            | \$2,588.00      | \$2,588.00      | \$7,760.00      |  |
| EJERCICIO                                                                             | \$5,172.00      |            | \$2,588.00      | \$2,588.00      | 87,760.00       |  |
| FOR EL USO DE ESPACIOS EN LA VIA O<br>PAROJIES PIUS JEGOS                             | \$1,045,097.64  |            | \$593,025.28    | \$593,025.28    | \$1,638,122.92  |  |
| INSTALACION DE JUEGOS MECANICANICOS<br>ELECTRICICOS MANUALES O CUALQUIER<br>OTROS QUE | \$25,921.00     |            | \$6,004.00      | \$6,004.00      | \$31,925.00     |  |
| INSTALACION DE MOBILIARIO URBANO                                                      | \$274,177,64    |            | \$134,480.28    | \$134,480.28    | \$408,657.92    |  |
| USO DISTINTO A LOS SEÑALADOS EN LOS INCISOS ANTERIORES                                | \$744,999.00    |            | \$452,541.00    | \$452,541.00    | \$1,197,540.00  |  |
| POR ENALDACIONED USO Y EXPLOT. DE BIENES MUEBLES E INMUEB. DEL DOMINIO PUB. DEL MPIO. | \$270,494.00    |            | \$140,362.00    | \$140,362.00    | \$410,856.00    |  |
| USO DE PISOS DE PUESTOS EN PARQUE                                                     | \$127,063.00    |            | \$80,022.00     | \$80,022.00     | \$207,085.00    |  |
| CENTENTALO APARATORO RECREO (USO DE PISOS EN PAROJET DE JENTENABIO)                   | \$127,063.00    |            | \$80,022.00     | \$80,022.00     | \$207,085.00    |  |
| USO DE PISOS DE PUESTO EN LA ERMITA DE<br>STA ISABEL                                  | \$1,017.00      |            |                 |                 | \$1,017.00      |  |
| EJERCICIO (USO DE PISOS DE PUESTOS EN LA<br>ERMITA DE STA ISABEL)                     | \$1,017.00      |            |                 |                 | \$1,017.00      |  |
| USO DE PISOS DE PUESTO Y APARATOS DE<br>RECREO EN LA RESERVA CUXTAL                   | \$1,484.00      |            | \$4,580.00      | \$4,580.00      | \$6,064.00      |  |
| EJERCICIO (USO DE PISOS DE PUESTOS Y<br>APARATOS DE RECREO EN LA RESERVA<br>CLIXTAL ) | \$1,484.00      |            | \$4,580.00      | \$4,580,00      | \$6,064,00      |  |
| USO DE PISO EN EL TIANGUIS DEL                                                        | \$140,930.00    | Página 3   | \$55,760.00     | \$55,760.00     | \$196,690.00    |  |