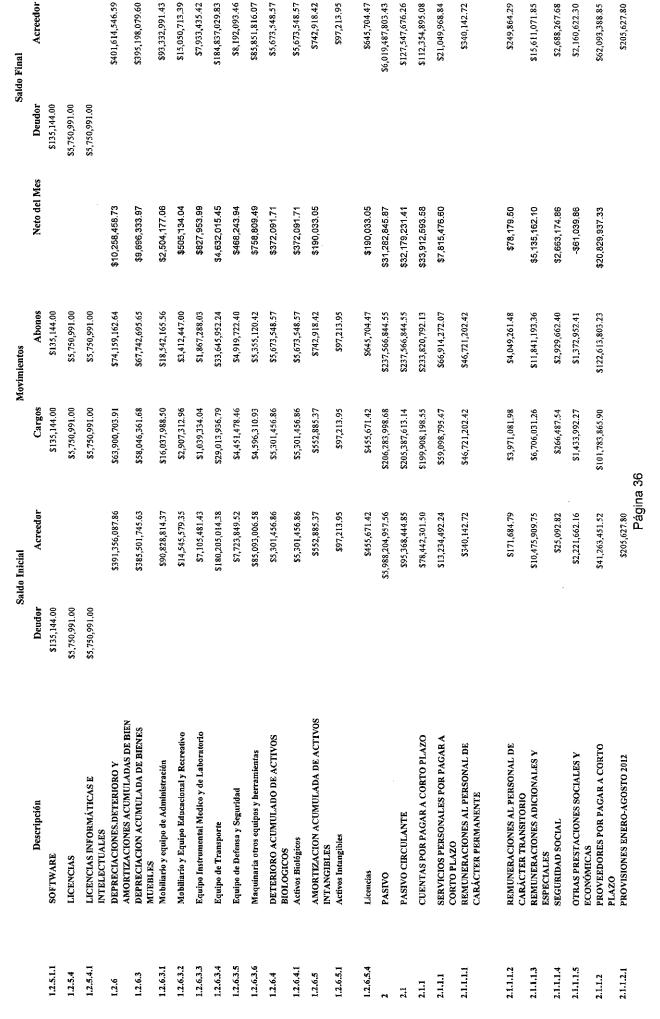

## ANEXO DESGLOSE DE INGRESOS AL 31/03/2016

|                |                                                                              | Saldo Inicial    | M               | Movimientos      |                  | Saldo Final      |
|----------------|------------------------------------------------------------------------------|------------------|-----------------|------------------|------------------|------------------|
|                | Descripción                                                                  | Deudor Acreedor  | Cargos          | Abonos           | Neto del Mes     | Deudor Acreedor  |
| 4              | INGRESOS Y OTROS BENEFICIOS                                                  | \$496,938,248.85 | \$74,584,204.86 | \$304,599,073.85 | \$230,014,868.99 | \$726,953,117.84 |
| 4,1            | INGRESOS DE GESTION                                                          | \$296,400,047.65 | \$826,141.60    | \$68,210,899.08  | \$67,384,757.48  | \$362,784,805.13 |
| 4.1.1          | IMPUESTOS                                                                    | \$218,374,053.01 | \$812,680.00    | \$44,823,296.64  | \$44,010,616.64  | \$262,384,669.65 |
| 4.1.1.1        | IMPUESTOS SOBRE LOS INGRESOS                                                 | \$325,654.30     | \$552.00        | \$380,612,90     | \$380,060.90     | \$705,715.20     |
| 4,1.1,1.1      | IMPUESTO SOBRE ESPECTACULOS Y DIVERSIONES PIRITICAS                          | \$325,654.30     | \$552.00        | \$380,612.90     | \$380,060.90     | \$705,715.20     |
| 4.1.1.1.1      | BAILES Y CONJUNTOS                                                           | 810,070.00       |                 | \$306.00         | \$306.00         | \$10,376.00      |
| 4.1.1.1.1.1    | EJERCICIO                                                                    | \$10,070.00      |                 | \$306.00         | \$306.00         | \$10,376.00      |
| 4,1,1,1,1,5    | CORRIDA DE TOROS                                                             | \$82,817.00      |                 | \$832.00         | \$832.00         | \$83,649.00      |
| 4,1,1,1,1,5,1  | EJERCICIO                                                                    | \$82,817.00      |                 | \$832.00         | \$632.00         | \$83,649.80      |
| 4.1.1.1.7      | EVENTOS DEPORTIVOS BOX Y LUCHA                                               | \$7,538.00       |                 | \$7,911.00       | \$7,911.00       | \$15,449.00      |
| 4.1.1.1.7.1    | EJERCICIO                                                                    | \$7,538.00       |                 | \$7,911.00       | \$7,911.00       | \$15,449.00      |
| 4.1.1.1.18     | OBRAS TEATRAL Y FUNCIONES YUC.                                               | \$123,973.30     | \$552.00        | \$43,985.40      | \$43,433.40      | \$167,406.70     |
| 4.1.1.1.8.1    | EJERCICIO                                                                    | \$123,973.30     | \$552.00        | \$43,985.40      | \$43,433.40      | \$167,406.70     |
| 4.1.1.1.1.10   | BILLARES                                                                     |                  |                 | \$174.00         | \$174.00         | \$174.00         |
| 4.1.1.1.1.10.1 | EJERCICIO                                                                    |                  |                 | \$174.00         | \$174.00         | \$174.90         |
| 4.1.1.1.11     | ARTISTAS Y GRUPOS DE ESPECTACULOS                                            | \$101,256.00     |                 | \$327,404.50     | \$327,404.50     | \$428,660.50     |
| 4.11.11.11.1   | EJERCICIO                                                                    | \$101,256.00     |                 | \$327,404.50     | \$327,404.50     | \$428,660.50     |
| 4.1.1.2        | IMPUESTOS SOBRE EL PATRIMONIO                                                | \$158,843,444,54 | \$614,209.00    | \$15,888,853.24  | \$15,274,644.24  | \$174,118,088.78 |
| 4.1,1,2,1      | IMPUESTO PREDIAL                                                             | \$158,843,444.54 | \$614,209.00    | \$15,888,853.24  | \$15,274,644.24  | \$174,118,088.78 |
| 4.1.1.2.1.1    | BASE VALOR CATASTRAL                                                         | \$148,349,918.54 | \$614,209.00    | \$7,852,762.24   | \$7,238,553.24   | \$155,588,471.78 |
| 4,1,1,2,1,1,1  | EJERCICIO                                                                    | \$179,826,679.54 | \$84,576.00     | \$7,852,762.24   | \$7,768,186.24   | \$187,594,865.78 |
| 4.1.1.2.1.1.5  | BONIFICACION PREDIAL CATASTRAL                                               | -\$31,476,761.00 | \$529,633.00    |                  | -\$529,633.00    | -\$32,006,394.00 |
| 4.1.1.2.1.2    | BASE CONTRAPRESTACION                                                        | \$10,493,526.00  |                 | \$8,036,091.00   | \$8,036,091.00   | \$18,529,617.00  |
| 4.1.1.2.1.2.1  | EJERCICIO                                                                    | \$9,249,846.00   |                 | \$7,837,991.00   | \$7,837,991.00   | \$17,087,837.00  |
| 4.1.1.2.1.2.3  | PARTE PROPORCIONAL DE AVALUOS                                                | \$1,243,680.00   |                 | 8198,100.00      | \$198,100.00     | \$1,441,780.00   |
| 4.1.1.3        | IMPUESTO SOBRE LA PRODUCCION EL                                              | \$49,519,088.88  | \$197,919.00    | \$26,400,097.44  | \$26,202,178.44  | \$75,721,267.32  |
| 4.1.1.3.1      | IMPLESTO SOBRE ADQUISICION DE IMPLIER ES                                     | \$49,519,088.88  | \$197,919.00    | \$26,400,097.44  | \$26,202,178.44  | \$75,721,267.32  |
| 4.1.1.3.1.1    | EJERCICIO (CUMPLIDOS)                                                        | \$43,360,697.00  | \$197,919.00    | \$18,532,667.00  | \$18,334,748.00  | \$61,695,445.00  |
| 4.1.1.3.1.2    | EXTEMPORANEO                                                                 | \$6,158,391.88   |                 | \$7,867,430.44   | \$7,867,430.44   | \$14,025,822.32  |
| 4.1.1.7        | ACCESORIOS DE IMPUESTOS                                                      | \$9,685,865.29   |                 | \$2,153,733.06   | \$2,153,733.06   | \$11,839,598.35  |
| 4.1.1.7.1      | ACTUALIZACION DE IMPUESTOS                                                   | \$765,402.00     |                 | \$227,996.78     | \$227,996.78     | \$993,398.78     |
| 4.1.7.1.1      | IMPUESTOS SOBRE LOS INGRESOS                                                 | \$55.00          |                 |                  |                  | \$55,00          |
| 4.1.1.7.1.1.1  | IMPUESTO SOBRE ESPECTACULOS Y DIVERSIONES PUBLICAS                           | \$55.00          |                 |                  |                  | \$55.00          |
| 4.1.1.7.1.2    | IMPUESTOS SOBRE EL PATRIMONIO                                                | \$660,260,69     |                 | \$164,013,12     | \$164,013.12     | \$824,273.81     |
| 4.1.1.7.1.2.1  | IMPUESTO PREDIAL                                                             | \$660,260.69     |                 | \$164,013.12     | \$164,013.12     | \$824,273.81     |
| 4.1.1.7.1.3    | IMPUESTO SOBRE LA PRODUCCION EL                                              | \$105,086.31     |                 | \$63,983.66      | \$63,983.68      | \$169,069.97     |
| 4.1.1.7.1.3.1  | COMPOUND I LAS INAINACLIONES<br>IMPUESTO SOBRE ADQUISICION DE<br>FINAITED ES | \$105,086.31     |                 | \$63,983.66      | \$63,983.66      | \$169,069.97     |
| 4.1.1.7.2      | RECARGOS DE IMPUESTOS                                                        | \$8,862,041.31   |                 | \$1,919,519.28   | \$1,919,519,28   | \$10,781,560.59  |
| 4.1.1.7.2.1    | Impuestos sobre los ingresos                                                 | \$230.00         | Página 2        |                  |                  | \$230.00         |
|                |                                                                              |                  |                 |                  |                  |                  |