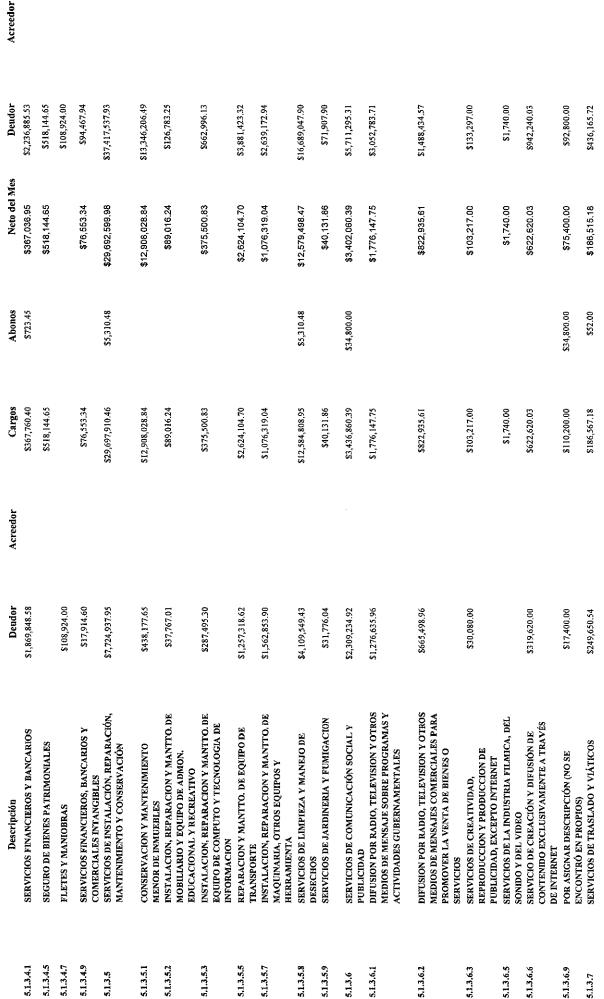

## ANEXO DESGLOSE DE INGRESOS AL 31/03/2016

|                |                                                                              | Saldo Inicial    | M               | Movimientos      |                  | Saldo Final      |
|----------------|------------------------------------------------------------------------------|------------------|-----------------|------------------|------------------|------------------|
|                | Descripción                                                                  | Deudor Acreedor  | Cargos          | Abonos           | Neto del Mes     | Deudor Acreedor  |
| 4              | INGRESOS Y OTROS BENEFICIOS                                                  | \$496,938,248.85 | \$74,584,204.86 | \$304,599,073.85 | \$230,014,868.99 | \$726,953,117.84 |
| 4,1            | INGRESOS DE GESTION                                                          | \$296,400,047.65 | \$826,141.60    | \$68,210,899.08  | \$67,384,757.48  | \$362,784,805.13 |
| 4.1.1          | IMPUESTOS                                                                    | \$218,374,053.01 | \$812,680.00    | \$44,823,296.64  | \$44,010,616.64  | \$262,384,669.65 |
| 4.1.1.1        | IMPUESTOS SOBRE LOS INGRESOS                                                 | \$325,654.30     | \$552.00        | \$380,612,90     | \$380,060.90     | \$705,715.20     |
| 4,1.1,1.1      | IMPUESTO SOBRE ESPECTACULOS Y DIVERSIONES PIRITICAS                          | \$325,654.30     | \$552.00        | \$380,612.90     | \$380,060.90     | \$705,715.20     |
| 4.1.1.1.1      | BAILES Y CONJUNTOS                                                           | 810,070.00       |                 | \$306.00         | \$306.00         | \$10,376.00      |
| 4.1.1.1.1.1    | EJERCICIO                                                                    | \$10,070.00      |                 | \$306.00         | \$306.00         | \$10,376.00      |
| 4,1,1,1,1,5    | CORRIDA DE TOROS                                                             | \$82,817.00      |                 | \$832.00         | \$832.00         | \$83,649.00      |
| 4,1,1,1,1,5,1  | EJERCICIO                                                                    | \$82,817.00      |                 | \$832.00         | \$632.00         | \$83,649.80      |
| 4.1.1.1.7      | EVENTOS DEPORTIVOS BOX Y LUCHA                                               | \$7,538.00       |                 | \$7,911.00       | \$7,911.00       | \$15,449.00      |
| 4.1.1.1.7.1    | EJERCICIO                                                                    | \$7,538.00       |                 | \$7,911.00       | \$7,911.00       | \$15,449.00      |
| 4.1.1.1.18     | OBRAS TEATRAL Y FUNCIONES YUC.                                               | \$123,973.30     | \$552.00        | \$43,985.40      | \$43,433.40      | \$167,406.70     |
| 4.1.1.1.8.1    | EJERCICIO                                                                    | \$123,973.30     | \$552.00        | \$43,985.40      | \$43,433.40      | \$167,406.70     |
| 4.1.1.1.1.10   | BILLARES                                                                     |                  |                 | \$174.00         | \$174.00         | \$174.00         |
| 4.1.1.1.1.10.1 | EJERCICIO                                                                    |                  |                 | \$174.00         | \$174.00         | \$174.90         |
| 4.1.1.1.11     | ARTISTAS Y GRUPOS DE ESPECTACULOS                                            | \$101,256.00     |                 | \$327,404.50     | \$327,404.50     | \$428,660.50     |
| 4.11.11.11.1   | EJERCICIO                                                                    | \$101,256.00     |                 | \$327,404.50     | \$327,404.50     | \$428,660.50     |
| 4.1.1.2        | IMPUESTOS SOBRE EL PATRIMONIO                                                | \$158,843,444,54 | \$614,209.00    | \$15,888,853.24  | \$15,274,644.24  | \$174,118,088.78 |
| 4.1,1,2,1      | IMPUESTO PREDIAL                                                             | \$158,843,444.54 | \$614,209.00    | \$15,888,853.24  | \$15,274,644.24  | \$174,118,088.78 |
| 4.1.1.2.1.1    | BASE VALOR CATASTRAL                                                         | \$148,349,918.54 | \$614,209.00    | \$7,852,762.24   | \$7,238,553.24   | \$155,588,471.78 |
| 4,1,1,2,1,1,1  | EJERCICIO                                                                    | \$179,826,679.54 | \$84,576.00     | \$7,852,762.24   | \$7,768,186.24   | \$187,594,865.78 |
| 4.1.1.2.1.1.5  | BONIFICACION PREDIAL CATASTRAL                                               | -\$31,476,761.00 | \$529,633.00    |                  | -\$529,633.00    | -\$32,006,394.00 |
| 4.1.1.2.1.2    | BASE CONTRAPRESTACION                                                        | \$10,493,526.00  |                 | \$8,036,091.00   | \$8,036,091.00   | \$18,529,617.00  |
| 4.1.1.2.1.2.1  | EJERCICIO                                                                    | \$9,249,846.00   |                 | \$7,837,991.00   | \$7,837,991.00   | \$17,087,837.00  |
| 4.1.1.2.1.2.3  | PARTE PROPORCIONAL DE AVALUOS                                                | \$1,243,680.00   |                 | 8198,100.00      | \$198,100.00     | \$1,441,780.00   |
| 4.1.1.3        | IMPUESTO SOBRE LA PRODUCCION EL                                              | \$49,519,088.88  | \$197,919.00    | \$26,400,097.44  | \$26,202,178.44  | \$75,721,267.32  |
| 4.1.1.3.1      | IMPLESTO SOBRE ADQUISICION DE IMPLIER ES                                     | \$49,519,088.88  | \$197,919.00    | \$26,400,097.44  | \$26,202,178.44  | \$75,721,267.32  |
| 4.1.1.3.1.1    | EJERCICIO (CUMPLIDOS)                                                        | \$43,360,697.00  | \$197,919.00    | \$18,532,667.00  | \$18,334,748.00  | \$61,695,445.00  |
| 4.1.1.3.1.2    | EXTEMPORANEO                                                                 | \$6,158,391.88   |                 | \$7,867,430.44   | \$7,867,430.44   | \$14,025,822.32  |
| 4.1.1.7        | ACCESORIOS DE IMPUESTOS                                                      | \$9,685,865.29   |                 | \$2,153,733.06   | \$2,153,733.06   | \$11,839,598.35  |
| 4.1.1.7.1      | ACTUALIZACION DE IMPUESTOS                                                   | \$765,402.00     |                 | \$227,996.78     | \$227,996.78     | \$993,398.78     |
| 4.1.7.1.1      | IMPUESTOS SOBRE LOS INGRESOS                                                 | \$55.00          |                 |                  |                  | \$55,00          |
| 4.1.1.7.1.1.1  | IMPUESTO SOBRE ESPECTACULOS Y DIVERSIONES PUBLICAS                           | \$55.00          |                 |                  |                  | \$55.00          |
| 4.1.1.7.1.2    | IMPUESTOS SOBRE EL PATRIMONIO                                                | \$660,260,69     |                 | \$164,013,12     | \$164,013.12     | \$824,273.81     |
| 4.1.1.7.1.2.1  | IMPUESTO PREDIAL                                                             | \$660,260.69     |                 | \$164,013.12     | \$164,013.12     | \$824,273.81     |
| 4.1.1.7.1.3    | IMPUESTO SOBRE LA PRODUCCION EL                                              | \$105,086.31     |                 | \$63,983.66      | \$63,983.68      | \$169,069.97     |
| 4.1.1.7.1.3.1  | COMPOUND I LAS INAINACLIONES<br>IMPUESTO SOBRE ADQUISICION DE<br>FINAITED ES | \$105,086.31     |                 | \$63,983.66      | \$63,983.66      | \$169,069.97     |
| 4.1.1.7.2      | RECARGOS DE IMPUESTOS                                                        | \$8,862,041.31   |                 | \$1,919,519.28   | \$1,919,519,28   | \$10,781,560.59  |
| 4.1.1.7.2.1    | Impuestos sobre los ingresos                                                 | \$230.00         | Página 2        |                  |                  | \$230.00         |
|                |                                                                              |                  |                 |                  |                  |                  |