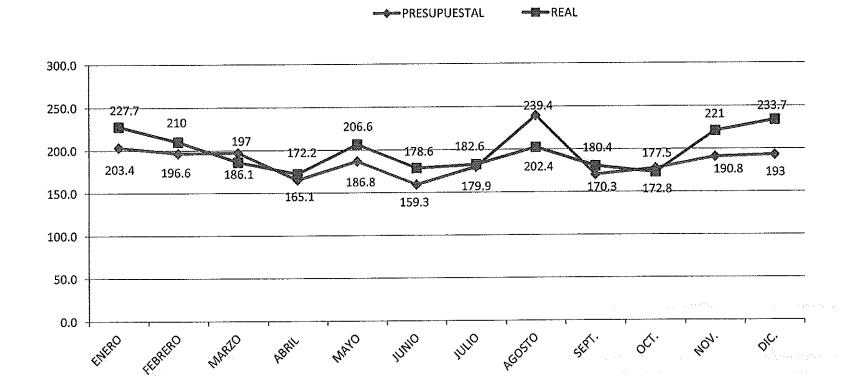

#### MUNICIPIO DE MERIDA YUCATAN DIRECCION DE FINANZAS Y TESORERIA MUNICIPAL I N G R E S O S

LOS INGRESOS REGISTRADOS DURANTE EL PERIODO CONTABLE DEL MES DE DICIEMBRE DE 2014 ASCIENDEN A \$ 233'666,765 (DOSCIENTOS TREINTA Y TRES MILLONES SEISCIENTOS SESENTA Y SEIS MIL SETECIENTOS SESENTA Y CINCO PESOS), QUE SE INTEGRAN DE LA SIGUIENTE MANERA:

|                                                                                                |          | 7<br>7                   |          |                                                                                                                                                                                                                                                                                                                                                                                                                                                                                                                                                                                                                                                                                                                                                                                                                                                                                                                                                                                                                                                                                                                                                                                                                                                                                                                                                                                                                                                                                                                                                                                                                                                                                                                                                                                                                                                                                                                                                                                                                                                                                                                                | i        |
|------------------------------------------------------------------------------------------------|----------|--------------------------|----------|--------------------------------------------------------------------------------------------------------------------------------------------------------------------------------------------------------------------------------------------------------------------------------------------------------------------------------------------------------------------------------------------------------------------------------------------------------------------------------------------------------------------------------------------------------------------------------------------------------------------------------------------------------------------------------------------------------------------------------------------------------------------------------------------------------------------------------------------------------------------------------------------------------------------------------------------------------------------------------------------------------------------------------------------------------------------------------------------------------------------------------------------------------------------------------------------------------------------------------------------------------------------------------------------------------------------------------------------------------------------------------------------------------------------------------------------------------------------------------------------------------------------------------------------------------------------------------------------------------------------------------------------------------------------------------------------------------------------------------------------------------------------------------------------------------------------------------------------------------------------------------------------------------------------------------------------------------------------------------------------------------------------------------------------------------------------------------------------------------------------------------|----------|
| INGRESOS:                                                                                      |          |                          |          |                                                                                                                                                                                                                                                                                                                                                                                                                                                                                                                                                                                                                                                                                                                                                                                                                                                                                                                                                                                                                                                                                                                                                                                                                                                                                                                                                                                                                                                                                                                                                                                                                                                                                                                                                                                                                                                                                                                                                                                                                                                                                                                                |          |
| IMPUESTOS<br>DERECHOS                                                                          | \$<br>\$ | 40,459,306<br>13,842,397 | \$       | 63,444,445                                                                                                                                                                                                                                                                                                                                                                                                                                                                                                                                                                                                                                                                                                                                                                                                                                                                                                                                                                                                                                                                                                                                                                                                                                                                                                                                                                                                                                                                                                                                                                                                                                                                                                                                                                                                                                                                                                                                                                                                                                                                                                                     | 27%      |
| CONTRIBUCIONES DE MEJORAS PRODUCTOS DE TIPO CORRIENTE                                          | \$<br>\$ | -<br>1,453,949           |          |                                                                                                                                                                                                                                                                                                                                                                                                                                                                                                                                                                                                                                                                                                                                                                                                                                                                                                                                                                                                                                                                                                                                                                                                                                                                                                                                                                                                                                                                                                                                                                                                                                                                                                                                                                                                                                                                                                                                                                                                                                                                                                                                | :        |
| APROVECHAMIENTOS DE TIPO CORRIENTE INGRESOS NO COMPRENDIDOS EN LA FRACCION DE LA LEY DE INGRES | \$       | 542,376                  |          |                                                                                                                                                                                                                                                                                                                                                                                                                                                                                                                                                                                                                                                                                                                                                                                                                                                                                                                                                                                                                                                                                                                                                                                                                                                                                                                                                                                                                                                                                                                                                                                                                                                                                                                                                                                                                                                                                                                                                                                                                                                                                                                                | :        |
| CAUSADOS EN EJERCICIOS FISCALES ANTERIORES PENDIENTES DE                                       |          |                          |          |                                                                                                                                                                                                                                                                                                                                                                                                                                                                                                                                                                                                                                                                                                                                                                                                                                                                                                                                                                                                                                                                                                                                                                                                                                                                                                                                                                                                                                                                                                                                                                                                                                                                                                                                                                                                                                                                                                                                                                                                                                                                                                                                |          |
| LIQUIDACION O PAGO.                                                                            | \$       | 7,146,417                |          |                                                                                                                                                                                                                                                                                                                                                                                                                                                                                                                                                                                                                                                                                                                                                                                                                                                                                                                                                                                                                                                                                                                                                                                                                                                                                                                                                                                                                                                                                                                                                                                                                                                                                                                                                                                                                                                                                                                                                                                                                                                                                                                                |          |
| APORTACIONES                                                                                   |          |                          | \$       | 71,817,920                                                                                                                                                                                                                                                                                                                                                                                                                                                                                                                                                                                                                                                                                                                                                                                                                                                                                                                                                                                                                                                                                                                                                                                                                                                                                                                                                                                                                                                                                                                                                                                                                                                                                                                                                                                                                                                                                                                                                                                                                                                                                                                     | 31%      |
| CONVENIOS                                                                                      |          |                          | \$       | 34,924,487                                                                                                                                                                                                                                                                                                                                                                                                                                                                                                                                                                                                                                                                                                                                                                                                                                                                                                                                                                                                                                                                                                                                                                                                                                                                                                                                                                                                                                                                                                                                                                                                                                                                                                                                                                                                                                                                                                                                                                                                                                                                                                                     | 15%      |
| AYUDAS SOCIALES                                                                                |          |                          | \$       | 12,667                                                                                                                                                                                                                                                                                                                                                                                                                                                                                                                                                                                                                                                                                                                                                                                                                                                                                                                                                                                                                                                                                                                                                                                                                                                                                                                                                                                                                                                                                                                                                                                                                                                                                                                                                                                                                                                                                                                                                                                                                                                                                                                         | 0%       |
| OTROS INGRESOS Y BENEFICIOS                                                                    |          |                          | \$       | 181,679                                                                                                                                                                                                                                                                                                                                                                                                                                                                                                                                                                                                                                                                                                                                                                                                                                                                                                                                                                                                                                                                                                                                                                                                                                                                                                                                                                                                                                                                                                                                                                                                                                                                                                                                                                                                                                                                                                                                                                                                                                                                                                                        | 0%       |
| EMPRESTITOS                                                                                    |          |                          | \$       | l de la companya de l | 0%       |
| PARTICIPACIONES:                                                                               |          |                          | \$       | 63,285,567                                                                                                                                                                                                                                                                                                                                                                                                                                                                                                                                                                                                                                                                                                                                                                                                                                                                                                                                                                                                                                                                                                                                                                                                                                                                                                                                                                                                                                                                                                                                                                                                                                                                                                                                                                                                                                                                                                                                                                                                                                                                                                                     | 27%      |
| FONDO GENERAL                                                                                  | \$       | 40,528,017               |          |                                                                                                                                                                                                                                                                                                                                                                                                                                                                                                                                                                                                                                                                                                                                                                                                                                                                                                                                                                                                                                                                                                                                                                                                                                                                                                                                                                                                                                                                                                                                                                                                                                                                                                                                                                                                                                                                                                                                                                                                                                                                                                                                |          |
| FONDO MUNICIPAL                                                                                | \$       | 20,232,931               |          |                                                                                                                                                                                                                                                                                                                                                                                                                                                                                                                                                                                                                                                                                                                                                                                                                                                                                                                                                                                                                                                                                                                                                                                                                                                                                                                                                                                                                                                                                                                                                                                                                                                                                                                                                                                                                                                                                                                                                                                                                                                                                                                                |          |
| IMPUESTOS ESPECIALES SOBRE PRODUCTOS Y SERVICIOS                                               | \$       | 1,352,016                |          |                                                                                                                                                                                                                                                                                                                                                                                                                                                                                                                                                                                                                                                                                                                                                                                                                                                                                                                                                                                                                                                                                                                                                                                                                                                                                                                                                                                                                                                                                                                                                                                                                                                                                                                                                                                                                                                                                                                                                                                                                                                                                                                                |          |
| ESTATALES                                                                                      | \$       | 592,648                  |          |                                                                                                                                                                                                                                                                                                                                                                                                                                                                                                                                                                                                                                                                                                                                                                                                                                                                                                                                                                                                                                                                                                                                                                                                                                                                                                                                                                                                                                                                                                                                                                                                                                                                                                                                                                                                                                                                                                                                                                                                                                                                                                                                |          |
| FONDO DE FISCALIZACION                                                                         | \$       | 5,880,025                |          |                                                                                                                                                                                                                                                                                                                                                                                                                                                                                                                                                                                                                                                                                                                                                                                                                                                                                                                                                                                                                                                                                                                                                                                                                                                                                                                                                                                                                                                                                                                                                                                                                                                                                                                                                                                                                                                                                                                                                                                                                                                                                                                                |          |
| IEPS GASOLINA Y DIESEL                                                                         | \$       | 2,134,205                |          |                                                                                                                                                                                                                                                                                                                                                                                                                                                                                                                                                                                                                                                                                                                                                                                                                                                                                                                                                                                                                                                                                                                                                                                                                                                                                                                                                                                                                                                                                                                                                                                                                                                                                                                                                                                                                                                                                                                                                                                                                                                                                                                                |          |
| TENENCIAS                                                                                      | \$       |                          |          |                                                                                                                                                                                                                                                                                                                                                                                                                                                                                                                                                                                                                                                                                                                                                                                                                                                                                                                                                                                                                                                                                                                                                                                                                                                                                                                                                                                                                                                                                                                                                                                                                                                                                                                                                                                                                                                                                                                                                                                                                                                                                                                                |          |
| IMPUESTOS SOBRE AUTOS NUEVOS                                                                   | \$       | 427,687                  |          |                                                                                                                                                                                                                                                                                                                                                                                                                                                                                                                                                                                                                                                                                                                                                                                                                                                                                                                                                                                                                                                                                                                                                                                                                                                                                                                                                                                                                                                                                                                                                                                                                                                                                                                                                                                                                                                                                                                                                                                                                                                                                                                                |          |
| FONDO DE COMPENSACION DE IMPUESTOS S/ AUTOMOVILES NUEVOS                                       | \$       | 159,631                  |          |                                                                                                                                                                                                                                                                                                                                                                                                                                                                                                                                                                                                                                                                                                                                                                                                                                                                                                                                                                                                                                                                                                                                                                                                                                                                                                                                                                                                                                                                                                                                                                                                                                                                                                                                                                                                                                                                                                                                                                                                                                                                                                                                |          |
| COMPENSACION A TRAVEZ DEL FEIEF                                                                | \$       | -                        |          |                                                                                                                                                                                                                                                                                                                                                                                                                                                                                                                                                                                                                                                                                                                                                                                                                                                                                                                                                                                                                                                                                                                                                                                                                                                                                                                                                                                                                                                                                                                                                                                                                                                                                                                                                                                                                                                                                                                                                                                                                                                                                                                                |          |
| PARTICIPACIONES RECIBIDAS DEL GOBIERNO DEL ESTADO                                              | \$       | (8,021,593)              |          |                                                                                                                                                                                                                                                                                                                                                                                                                                                                                                                                                                                                                                                                                                                                                                                                                                                                                                                                                                                                                                                                                                                                                                                                                                                                                                                                                                                                                                                                                                                                                                                                                                                                                                                                                                                                                                                                                                                                                                                                                                                                                                                                |          |
| TOTAL DE INGRESOS                                                                              |          |                          | \$       | 233,666,765                                                                                                                                                                                                                                                                                                                                                                                                                                                                                                                                                                                                                                                                                                                                                                                                                                                                                                                                                                                                                                                                                                                                                                                                                                                                                                                                                                                                                                                                                                                                                                                                                                                                                                                                                                                                                                                                                                                                                                                                                                                                                                                    | 100%     |
| INGRESOS DE GESTION                                                                            |          |                          |          |                                                                                                                                                                                                                                                                                                                                                                                                                                                                                                                                                                                                                                                                                                                                                                                                                                                                                                                                                                                                                                                                                                                                                                                                                                                                                                                                                                                                                                                                                                                                                                                                                                                                                                                                                                                                                                                                                                                                                                                                                                                                                                                                |          |
| IMPUESTO SOBRE ADQUISICION DE INMUEBLES                                                        |          |                          | \$       | 28,061,134                                                                                                                                                                                                                                                                                                                                                                                                                                                                                                                                                                                                                                                                                                                                                                                                                                                                                                                                                                                                                                                                                                                                                                                                                                                                                                                                                                                                                                                                                                                                                                                                                                                                                                                                                                                                                                                                                                                                                                                                                                                                                                                     | 12%      |
| PREDIAL BASE CONTRAPRESTACION POR SERVICIO DE ALUMBRADO PUBLICO                                |          |                          | \$<br>\$ | 7,834,901<br>4,775,072                                                                                                                                                                                                                                                                                                                                                                                                                                                                                                                                                                                                                                                                                                                                                                                                                                                                                                                                                                                                                                                                                                                                                                                                                                                                                                                                                                                                                                                                                                                                                                                                                                                                                                                                                                                                                                                                                                                                                                                                                                                                                                         | 3%<br>2% |
| PREDIAL CATASTRAL<br>OTROS INGRESOS                                                            |          |                          | \$<br>\$ | 4,338,250<br>18,435,088                                                                                                                                                                                                                                                                                                                                                                                                                                                                                                                                                                                                                                                                                                                                                                                                                                                                                                                                                                                                                                                                                                                                                                                                                                                                                                                                                                                                                                                                                                                                                                                                                                                                                                                                                                                                                                                                                                                                                                                                                                                                                                        | 2%<br>8% |
| 2 · · · · · · · · · · · · · · · · · · ·                                                        |          |                          | \$       | 63,444,445                                                                                                                                                                                                                                                                                                                                                                                                                                                                                                                                                                                                                                                                                                                                                                                                                                                                                                                                                                                                                                                                                                                                                                                                                                                                                                                                                                                                                                                                                                                                                                                                                                                                                                                                                                                                                                                                                                                                                                                                                                                                                                                     | 27%      |