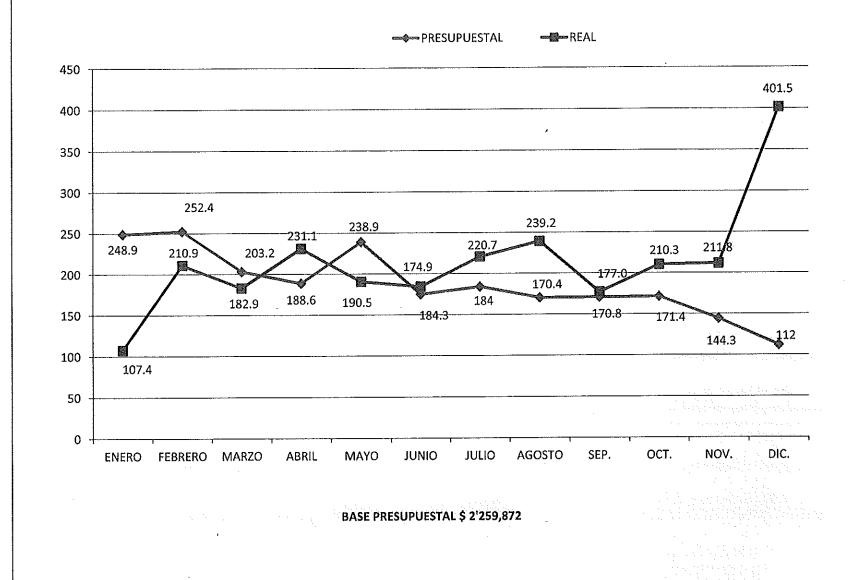

#### MUNICIPIO DE MERIDA YUCATAN DIRECCIÓN DE FINANZAS Y TESORERÍA MUNICIPAL E G R E S O S

LOS EGRESOS EJERCIDOS DURANTE EL PERIODO CONTABLE DEL MES DE DICIEMBRE 2014 SUMAN LA CANTIDAD DE 401 MILLONES 521MIL 542 PESOS, EL TOTAL DE LOS EGRESOS SE INTEGRAN DE LA SIGUIENTE FORMA

| <del>-</del>                                         | *****                  |          |     | ******                             |       |       |      |
|------------------------------------------------------|------------------------|----------|-----|------------------------------------|-------|-------|------|
| SUMANDO EL TOTAL DE                                  | 401                    | MILLONES | 521 | MIL                                | 542   | PESOS | 100% |
| _                                                    | س خمز سے ڈھ چون چوپ کو |          |     | ب سادر ساد ساد المود نود المود نود |       |       |      |
| CAPITAL, INTERESES, COMISIONES Y OTROS GASTOS        | 2                      | MILLON   | 293 | MIL                                | 50    | PESOS | 1%   |
| INVERSION PUBLICA                                    | 90                     | MILLONES | 90  | MIL                                | 790   | PESOS | 22%  |
| BIENES MUEBLES, INMUEBLES E INTANGIBLES              | 23                     | MILLONES | 945 | MIL                                | 6     | PESOS | 6%   |
| TRANSFERENCIAS,ASIGNACIONES,SUBSIDIOS Y OTRAS AYUDAS | 90                     | MILLONES | 735 | MIL                                | 605   | PESOS | 23%  |
| SERVICIOS GENERALES                                  | 82                     | MILLONES | 151 | MIL                                | . 169 | PESOS | 20%  |
| MATERIALES Y SUMINISTROS                             | 24                     | MILLONES | 14  | MIL                                | 844   | PESOS | 6%   |
| SERVICIOS PERSONALES                                 | 88                     | MILLONES | 291 | MIL                                | 78    | PESOS | 22%  |